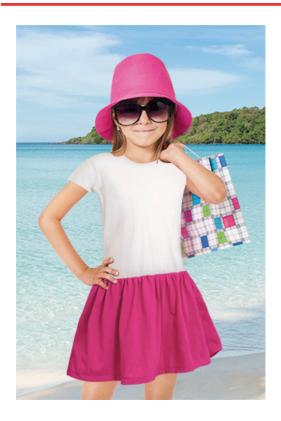

## CHILDREN DRESS **SUNNY**

## **DESCRIPTION**

- Children's Crewneck Short Sleeve Two-Tone Dress. Made of durable and long-lasting cotton-polyester blend fabric
- Elasticated ribbed crewneck for comfortably fitting
- Double stitching on sleeves and bottom hem for added strength and durability.
- Suitable marking methods: screen printing, transfer printing, vinyl application, embroidery, stitching
- Ideal as a summer essential and to customize on upper part.