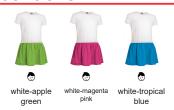

## **COLOURS**

🕭 Available colours for traducción no encontrada para clase ArticleDataSheet nina texto\_web en

Garments containing different colours must be washed with care, in cold water, using a suitable laundry detergent and drying immediately after washing.