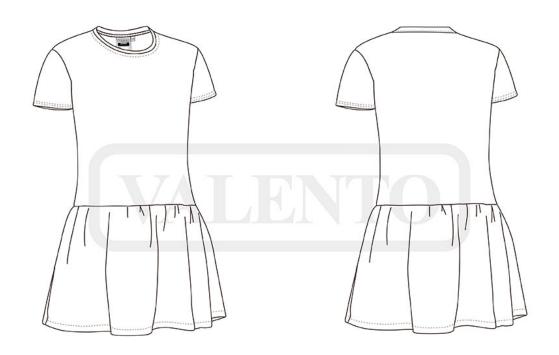

## **DESCRIPTION**

- Children's Crewneck Short Sleeve Two-Tone Dress. Made of durable and long-lasting cotton-polyester blend fabric
- Elasticated ribbed crewneck for comfortably fitting
- Double stitching on sleeves and bottom hem for added strength and durability.
- Suitable marking methods: screen printing, transfer printing, vinyl application, embroidery, stitching
- Ideal as a summer essential and to customize on upper part.