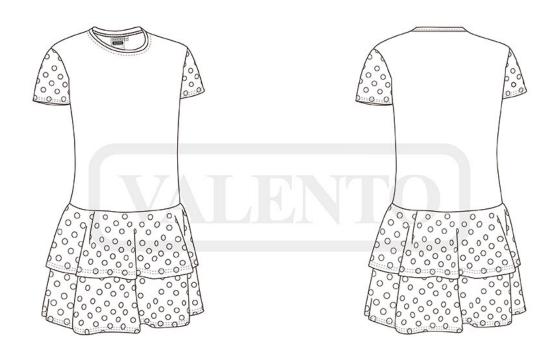

## CHILDREN DRESS **SEVILLANA**

## **DESCRIPTION**

- Children's Crewneck Short Sleeve Printed Dress with Double Ruffle and Funny Design
- Made of durable and long-lasting cotton-polyester blend fabric
- Contrasting white polka dots print on sleeves and ruffles, adding a touch of originality.
- Elasticated waistband for a better adjustment and a comfortable fit
- Two-tiered and double stitching at the bottom hem for added strength and durability.
- Suitable marking methods: screen printing, transfer printing, vinyl application, embroidery, stitching
- Ideal as a summer essential and for a personalised gift.