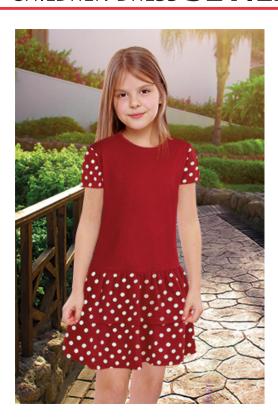

## CHILDREN DRESS **SEVILLANA**

## **DESCRIPTION**

- Children's Crewneck Short Sleeve Printed Dress with Double Ruffle and Funny Design
- Made of durable and long-lasting cotton-polyester blend fabric
- Contrasting white polka dots print on sleeves and ruffles, adding a touch of originality.
- Elasticated waistband for a better adjustment and a comfortable fit
- Two-tiered and double stitching at the bottom hem for added strength and durability.
- Suitable marking methods: screen printing, transfer printing, vinyl application, embroidery, stitching
- Ideal as a summer essential and for a personalised gift.

APPROXIMATE DIMENSIONS PER SIZE (CM.)

|             | <b>.</b> | GIRL |     |      |
|-------------|----------|------|-----|------|
| SIZES       | 3/4      | 5/6  | 7/8 | 9/11 |
| LENGTH      | 52       | 58   | 64  | 71   |
| CHEST WIDTH | 34       | 36   | 39  | 41   |
| WAIST WIDTH | 30       | 32   | 35  | 37   |