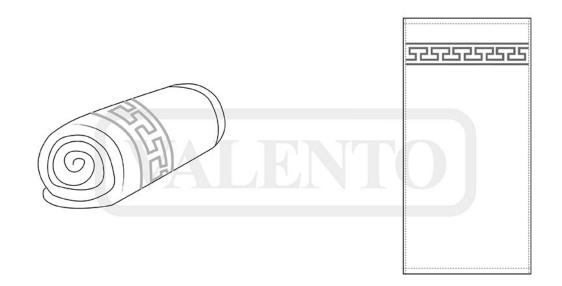

## DESCRIPTION

• Hand Towel.

Made of high-density 100% cotton fabric with highly absorbent terry for added comfort.

Textured with curly microfilaments for extra softness.

Features a classic Greek-style decorative border on one end and hemmed contours for added strength and durability.

The REEF, SIRIUS, MEDUSA and CORAL towels complement each other to create a complete set.

Suitable marking methods: embroidery, stitching.

Ideal for use in hospitality industry, hotels, gyms and suitable for industrial laundering.