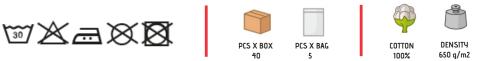

## DESCRIPTION

• Hand Towel.

Made of high-density 100% cotton fabric with highly absorbent terry for added comfort.

Textured with curly microfilaments for extra softness.

Features a classic Greek-style decorative border on one end and hemmed contours for added strength and durability.

The REEF, SIRIUS, MEDUSA and CORAL towels complement each other to create a complete set.

Suitable marking methods: embroidery, stitching.

Ideal for use in hospitality industry, hotels, gyms and suitable for industrial laundering.

## APPROXIMATE DIMENSIONS PER SIZE (CM.)

|        | ONE SIZE |
|--------|----------|
| SIZES  | ONE SIZE |
| LENGTH | 100      |
| WIDTH  | 50       |