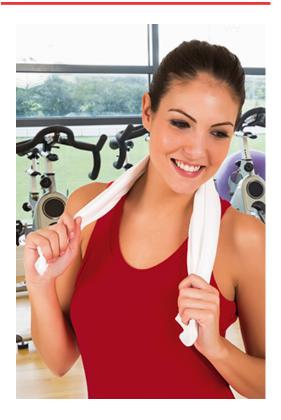

# TOWEL **SPINNING**

### **DESCRIPTION**

• Workout Buddy Towel.

Made of quick-drying, breathable and absorbent microfiber fabric that is lightweight and portable.

Smooth and compact texture for easy and space-saving storage. Decorative overlocked contour for added strength and durability. The FITNESS, AEROBIC and BOXING towels complement each other to create a complete set.

Suitable marking methods: sublimation on white, screen printing, embroidery, stitching, vinyl application.

Ideal as an all-in-one towel, from face drying to machine workouts.