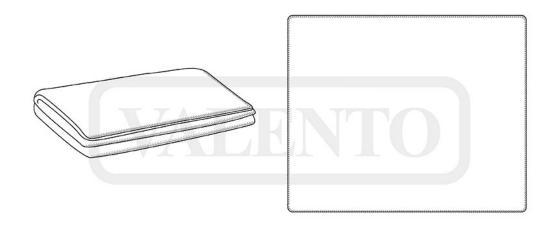

### **DESCRIPTION**

• Workout Buddy Towel.

Made of quick-drying, breathable and absorbent microfiber fabric that is lightweight and portable.

Smooth and compact texture for easy and space-saving storage. Decorative overlocked contour for added strength and durability. The FITNESS, AEROBIC and BOXING towels complement each other to create a complete set.

Suitable marking methods: sublimation on white, screen printing, embroidery, stitching, vinyl application.

Ideal as an all-in-one towel, from face drying to machine workouts.