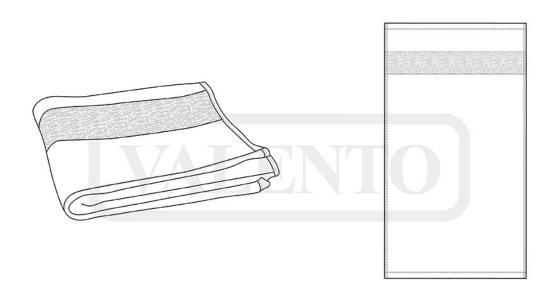

## **DESCRIPTION**

Hand Towel.

Made with absorbent high-quality 100% cotton terry fabric for a fresh feeling all day long.

Textured with terry loops for extra softness.

Features a decorative Jacquard border at one end and hemmed edges for added strength and durability.

The BUBBLE and SPONGE towels complement each other to create a complete set.

Suitable marking methods: embroidery, stitching

•

Ideal for bathroom, hair and hand drying, and more.

TON DENSITY 0% 500 g/m2

APPROXIMATE DIMENSIONS PER SIZE (CM.)