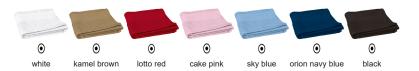

## TOWEL **SOAP**





## **DESCRIPTION**

Hand Towel.

Made with absorbent high-quality 100% cotton terry fabric for a fresh feeling all day long.

Textured with terry loops for extra softness.

Features a decorative Jacquard border at one end and hemmed edges for added strength and durability.

The BUBBLE and SPONGE towels complement each other to create a complete set.

Suitable marking methods: embroidery, stitching

•

Ideal for bathroom, hair and hand drying, and more.











TON DENSITY 0% 500 g/m2

APPROXIMATE DIMENSIONS PER SIZE (CM.)

|        | <b>⊙</b> ONE SIZE |
|--------|-------------------|
| SIZES  | ONE SIZE          |
| LENGTH | 90                |
| WIDTH  | 50                |

## **COLOURS**

Available colours for one size