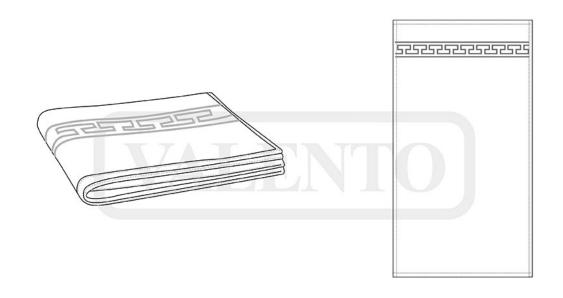

## **DESCRIPTION**

• Hand Towel, larger than standard size.

Made of high-density 100% cotton fabric with highly absorbent terry for added comfort.

Textured with curly microfilaments for extra softness.

Features a classic Greek-style decorative border on one end and hemmed contours for added strength and durability.