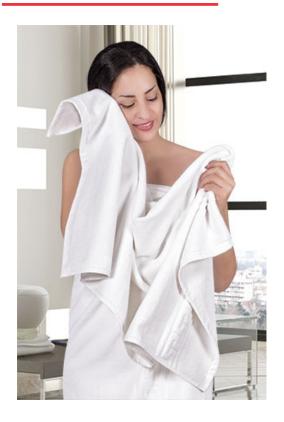

## **DESCRIPTION**

• Hand Towel, larger than standard size.

Made of high-density 100% cotton fabric with highly absorbent terry for added comfort.

Textured with curly microfilaments for extra softness.

Features a classic Greek-style decorative border on one end and hemmed contours for added strength and durability.

The REEF, STELLA, MEDUSA and CORAL towels complement each other to create a complete set.

Suitable marking methods: embroidery, stitching.

Ideal for use in hospitality industry, hotels, gyms and suitable for industrial laundering.