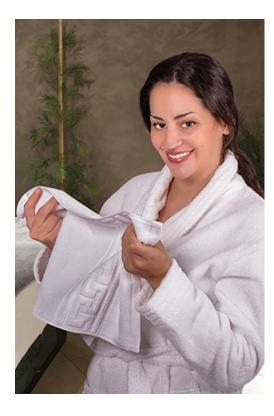

## DESCRIPTION

• Face Towel.

Made of high-density 100% cotton fabric with highly absorbent terry for added comfort.

Textured with curly microfilaments for extra softness.

Features a classic Greek-style decorative border on one end and hemmed contours for added strength and durability.

The STELLA, SIRIUS, MEDUSA and CORAL towels complement each other to create a complete set.

Suitable marking methods: embroidery, stitching.

Ideal for use in hospitality industry, hotels, gyms and suitable for industrial laundering.