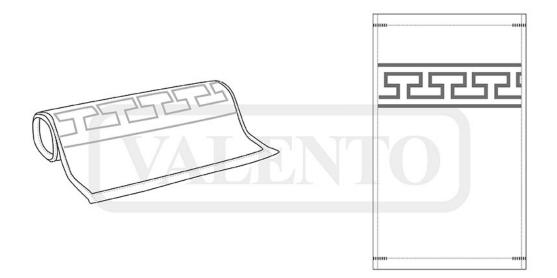

## DESCRIPTION

• Face Towel.

Made of high-density 100% cotton fabric with highly absorbent terry for added comfort.

Textured with curly microfilaments for extra softness.

Features a classic Greek-style decorative border on one end and hemmed contours for added strength and durability.