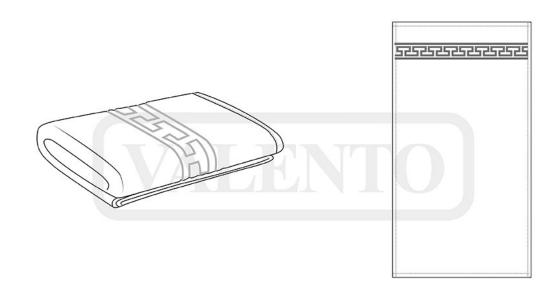

## **DESCRIPTION**

- Bath Towel
- Made of high-density 100% cotton fabric with highly absorbent

terry for added comfort.

Textured with curly microfilaments for extra softness.

Features a classic Greek-style decorative border on one end and hemmed contours for added strength and durability.