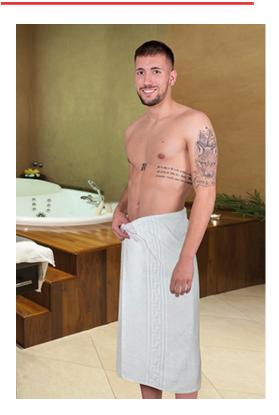

## TOWEL **MEDUSA**

## **DESCRIPTION**

- Bath Towel
- Made of high-density 100% cotton fabric with highly absorbent

terry for added comfort.

Textured with curly microfilaments for extra softness.

Features a classic Greek-style decorative border on one end and hemmed contours for added strength and durability.

DENSITY 650 g/m2

## APPROXIMATE DIMENSIONS PER SIZE (CM.)

|        | <b>⊙</b> ONE SIZE |
|--------|-------------------|
| SIZES  | ONE SIZE          |
| LENGTH | 140               |
| WIDTH  | 75                |

**COLOURS** 