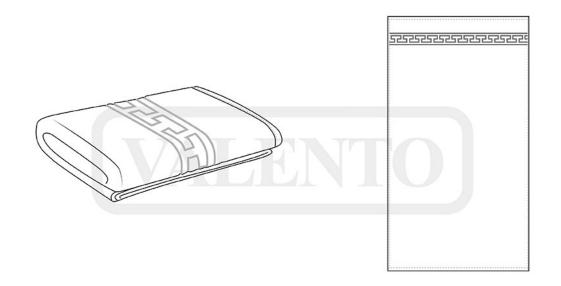

## DESCRIPTION

- Oversized Bath Towel

Made of high-density 100% cotton fabric with highly absorbent terry for added comfort.

Textured with curly microfilaments for extra softness.

Features a classic Greek-style decorative border on one end and hemmed contours for added strength and durability.

The REEF, STELLA, SIRIUS and MEDUSA towels complement each other to create a complete set.

Suitable marking methods: embroidery, stitching.

Ideal for use in hospitality industry, hotels, gyms and suitable for industrial laundering.

DENSITY

650 g/m2

APPROXIMATE DIMENSIONS PER SIZE (CM.)

|        | ONE SIZE |
|--------|----------|
| SIZES  | ONE SIZE |
| LENGTH | 180      |
| WIDTH  | 100      |