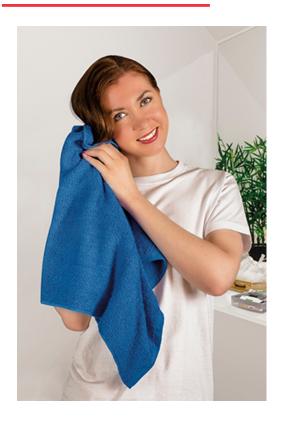

## **DESCRIPTION**

Hand Towel.

Made with soft and absorbent high-quality 100% cotton terry fabric for a fresh feeling all day long.

Textured with terry loops for extra softness.

Hemmed contour with decorative thread for a superior finish and added strength and durability.

The LYRA and BORA towels complement each other to create a complete set.

Suitable marking methods: embroidery, stitching

•

Ideal for bathroom use, spa, hair and hands drying, workout buddy, and more.

N DENSITY 6 400 g/m2