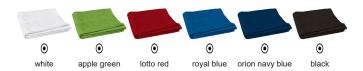

## TOWEL CEIBA





## **DESCRIPTION**

Hand Towel.

Made with soft and absorbent high-quality 100% cotton terry fabric for a fresh feeling all day long.

Textured with terry loops for extra softness.

Hemmed contour with decorative thread for a superior finish and added strength and durability.

The LYRA and BORA towels complement each other to create a complete set.

Suitable marking methods: embroidery, stitching

•

Ideal for bathroom use, spa, hair and hands drying, workout buddy, and more.











N DENSITY 6 400 g/m2

## APPROXIMATE DIMENSIONS PER SIZE (CM.)

|        | <b>⊙</b> ONE SIZE |
|--------|-------------------|
| SIZES  | ONE SIZE          |
| LENGTH | 85                |
| WIDTH  | 45                |

## **COLOURS**

Available colours for one size