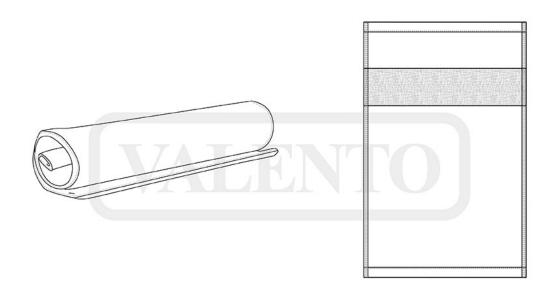

## **DESCRIPTION**

Face Towel.

Made with absorbent high-quality 100% cotton terry fabric for a fresh feeling all day long.

Textured with terry loops for extra softness.

Features a decorative Jacquard border at one end and hemmed edges for added strength and durability.