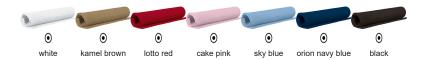

## TOWEL BUBBLE





## **DESCRIPTION**

Face Towel.

Made with absorbent high-quality 100% cotton terry fabric for a fresh feeling all day long.

Textured with terry loops for extra softness.

Features a decorative Jacquard border at one end and hemmed edges for added strength and durability.

The SOAP and SPONGE towels complement each other to create a complete set.

Suitable marking methods: embroidery, stitching

•

Ideal for bathroom, hair and face drying, and more.











1TON DENSITY 10% 500 g/m2

## APPROXIMATE DIMENSIONS PER SIZE (CM.)

|        | <b>⊙</b> ONE SIZE |
|--------|-------------------|
| SIZES  | ONE SIZE          |
| LENGTH | 55                |
| WIDTH  | 35                |

## **COLOURS**

Available colours for one size