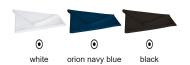

# TOWEL **BOXING**





### DESCRIPTION

Sports Bath Towel.

Made of quick-drying, breathable and absorbent microfiber fabric that is lightweight and portable.

Smooth and compact texture for easy and space-saving storage. Decorative overlocked contour for added strength and durability. The FITNESS, AEROBIC and SPINNING towels complement each other to create a complete set.

Suitable marking methods: sublimation on white, screen printing, vinyl application, embroidery, stitching.

Ideal for sports use, poolside use, and everyday bathing.









80%



#### **CHARACTERISTICS**



## APPROXIMATE DIMENSIONS PER SIZE (CM.)

|        | ONE SIZE |
|--------|----------|
| SIZES  | ONE SIZE |
| LENGTH | 140      |
| WIDTH  | 75       |

#### **COLOURS**

• Available colours for one size