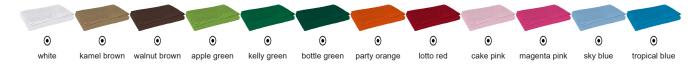

## TOWEL **BORA**





## **DESCRIPTION**

Bath Towel.

Made with soft and absorbent high-quality 100% cotton terry fabric for a fresh feeling all day long.

Textured with terry loops for extra softness.

Hemmed contour with decorative thread for a superior finish and added strength and durability.

The LYRA and CEIBA towels complement each other to create a complete set.

Suitable marking methods: embroidery, stitching

•

Ideal for bathroom use, spa, poolside use, and more.











DENS1TY 400 g/m2

## APPROXIMATE DIMENSIONS PER SIZE (CM.)

|        | <b>⊙</b> ONE SIZE |
|--------|-------------------|
| SIZES  | ONE SIZE          |
| LENGTH | 140               |
| WIDTH  | 70                |

## **COLOURS**

Available colours for one size