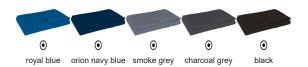

## TOWEL **BORA**





## **DESCRIPTION**

Bath Towel.

Made with soft and absorbent high-quality 100% cotton terry fabric for a fresh feeling all day long.

Textured with terry loops for extra softness.

Hemmed contour with decorative thread for a superior finish and added strength and durability.

The LYRA and CEIBA towels complement each other to create a complete set.

Suitable marking methods: embroidery, stitching

•

Ideal for bathroom use, spa, poolside use, and more.











DENS1TY 400 g/m2

## APPROXIMATE DIMENSIONS PER SIZE (CM.)

|        | <b>⊙</b> ONE SIZE |
|--------|-------------------|
| SIZES  | ONE SIZE          |
| LENGTH | 140               |
| WIDTH  | 70                |

## **COLOURS**

Available colours for one size