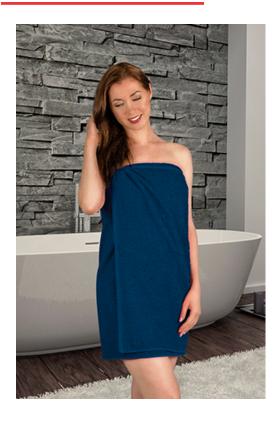

## **DESCRIPTION**

Bath Towel.

Made with soft and absorbent high-quality 100% cotton terry fabric for a fresh feeling all day long.

Textured with terry loops for extra softness.

Hemmed contour with decorative thread for a superior finish and added strength and durability.

The LYRA and CEIBA towels complement each other to create a complete set.

Suitable marking methods: embroidery, stitching

•

Ideal for bathroom use, spa, poolside use, and more.

DENS1TY 400 g/m2

## APPROXIMATE DIMENSIONS PER SIZE (CM.)

|        | <b>⊙</b> ONE SIZE |
|--------|-------------------|
| SIZES  | ONE SIZE          |
| LENGTH | 140               |
| WIDTH  | 70                |