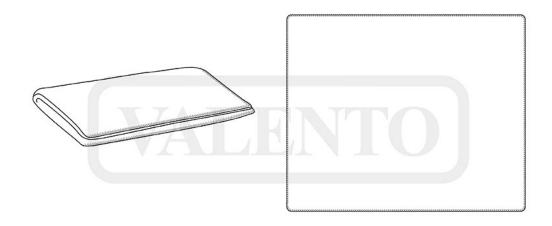

## DESCRIPTION

• Sports Face Towel.

Made of quick-drying, breathable and absorbent microfiber fabric that is lightweight and portable.

Smooth and compact texture for easy and space-saving storage. Decorative overlocked contour for added strength and durability. The SPINNING, FITNESS and BOXING towels complement each other to create a complete set.

## APPROXIMATE DIMENSIONS PER SIZE (CM.)

|        | ONE SIZE |
|--------|----------|
| SIZES  | ONE SIZE |
| LENGTH | 55       |
| WIDTH  | 35       |