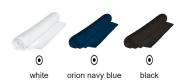

# DESCRIPTION

• Sports Face Towel.

Made of quick-drying, breathable and absorbent microfiber fabric that is lightweight and portable.

Smooth and compact texture for easy and space-saving storage. Decorative overlocked contour for added strength and durability. The SPINNING, FITNESS and BOXING towels complement each other to create a complete set.

Suitable marking methods: sublimation on white, screen printing, vinyl application, embroidery, stitching.

Ideal for face drying, indoor training, and more.







POLYESTER POLYAMIDE 80% 20%



## **CHARACTERISTICS**



#### UD SUBLIMATION

## APPROXIMATE DIMENSIONS PER SIZE (CM.)

|        | ONE SIZE |
|--------|----------|
| SIZES  | ONE SIZE |
| LENGTH | 55       |
| WIDTH  | 35       |

### **COLOURS**

• Available colours for one size