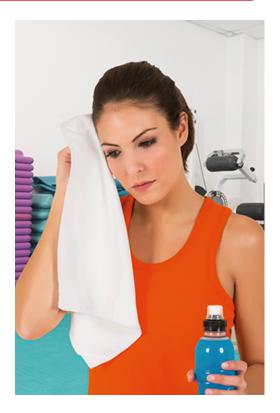

## DESCRIPTION

• Sports Face Towel.

Made of quick-drying, breathable and absorbent microfiber fabric that is lightweight and portable.

Smooth and compact texture for easy and space-saving storage. Decorative overlocked contour for added strength and durability. The SPINNING, FITNESS and BOXING towels complement each other to create a complete set.

Suitable marking methods: sublimation on white, screen printing, vinyl application, embroidery, stitching.

Ideal for face drying, indoor training, and more.

POLYESTER POLYAMIDE 80% 20%