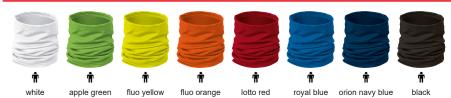

## TUBULAR SCARF **STONE**





## **DESCRIPTION**

Buff or Tubular Scarf.

Made of Move-Dry breathable technical fabric that promotes sweat wicking and quick drying.

Double stitching and hemmed ends for added strength and

Can be worn in a variety of positions, including balaclava, scarf, band, neck warmer, and more

Suitable marking methods: screen printing, sublimation on white,

Ideal as a sportswear accessory and for a corporate gift.











## **CHARACTERISTICS**

























APPROXIMATE DIMENSIONS PER SIZE (CM.)

|        | n ADULT |
|--------|---------|
| SIZES  | ADULT   |
| HEIGTH | 45      |
| WIDTH  | 26      |

## **COLOURS** Available colours for adult