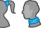

## **DESCRIPTION**

Buff or Tubular Scarf.

Made of Move-Dry breathable technical fabric that promotes sweat wicking and quick drying.

Double stitching and hemmed ends for added strength and

Can be worn in a variety of positions, including balaclava, scarf, band, neck warmer, and more