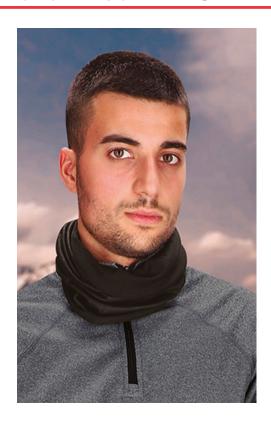

### **DESCRIPTION**

- Seamless Buff or Neck Warmer
- Made of durable and long-lasting 100% polyester smooth fabric with a soft cotton-like touch for a comfortable feel
- Seamless tubular for greater comfort. Can be worn in a variety of positions, including balaclava, scarf, band, neck warmer, and more
- Suitable marking methods: sublimation on white, screen printing, transfer printing
- Ideal for outdoor sports activities.