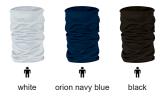

# TUBULAR SCARF RUNNER





### **DESCRIPTION**

- Seamless Buff or Neck Warmer
- Made of durable and long-lasting 100% polyester smooth fabric with a soft cotton-like touch for a comfortable feel
- Seamless tubular for greater comfort. Can be worn in a variety of positions, including balaclava, scarf, band, neck warmer, and more
- Suitable marking methods: sublimation on white, screen printing, transfer printing
- Ideal for outdoor sports activities.











## **CHARACTERISTICS**

























# APPROXIMATE DIMENSIONS PER SIZE (CM.)

|        | n ADULT |
|--------|---------|
| SIZES  | ADULT   |
| HEIGTH | 40      |
| WIDTH  | 29      |

### **COLOURS**