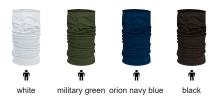

## TUBULAR SCARF **JERRY**





## DESCRIPTION

• Long Buff or Neck Warmer.

Made of double fabric: half micro fleece fabric with anti-pilling finish for excellent thermal insulation, and the other half in a smooth 100% polyester fabric with a soft cotton-like touch for a comfortable feel

•

Seamless at the ends for reduced friction and enhanced comfort Extra length of 50 cm for greater functionality. Suitable marking methods (on flat polyester): screen printing, sublimation on white, transfer.

Ideal as a workwear and sportswear accessory.







**CHARACTERISTICS** 



## APPROXIMATE DIMENSIONS PER SIZE (CM.)



## **COLOURS**



Available colours for adult