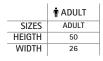

## TUBULAR SCARF **JERRY**





## DESCRIPTION

• Long Buff or Neck Warmer.

Made of double fabric: half micro fleece fabric with anti-pilling finish for excellent thermal insulation, and the other half in a smooth 100% polyester fabric with a soft cotton-like touch for a comfortable feel

•

Seamless at the ends for reduced friction and enhanced comfort Extra length of 50 cm for greater functionality. Suitable marking methods (on flat polyester): screen printing, sublimation on white, transfer.

Ideal as a workwear and sportswear accessory.







**CHARACTERISTICS** 



## APPROXIMATE DIMENSIONS PER SIZE (CM.)



## **COLOURS**



Available colours for adult