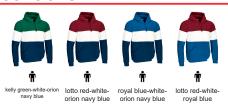

#### **COLOURS**

Available colours for adult

Garments containing different colours must be washed with care, in cold water, using a suitable laundry detergent and drying immediately after washing.