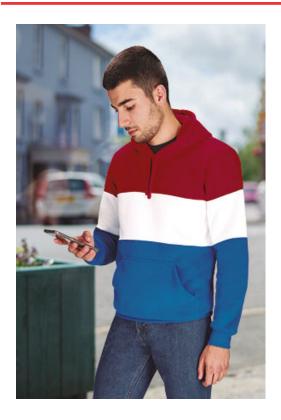

#### **DESCRIPTION**

• Three-Tone Hoodie with Kangaroo Pocket.

Made of 100% polyester plush fabric with a soft cotton-like touch for a comfortable feel and an inner brushed for optimal thermal insulation and extra comfort.

Made of interlocked and sewn pieces in different colours, with double stitching for a better finish

Elasticated ribbed cuffs and waistband for comfortably fitting, double layer hood with regulable drawstring for a better adjustment.

A large central kangaroo pocket for convenient storage

Suitable marking methods: screen printing, transfer printing, embroidery, stitching

Ideal as promotional clothing, merchandising and casual wear.