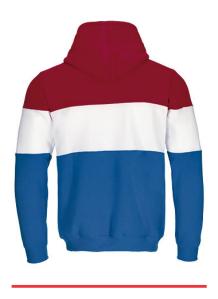

#### **DESCRIPTION**

• Three-Tone Hoodie with Kangaroo Pocket.

Made of 100% polyester plush fabric with a soft cotton-like touch for a comfortable feel and an inner brushed for optimal thermal insulation and extra comfort.

Made of interlocked and sewn pieces in different colours, with double stitching for a better finish

Elasticated ribbed cuffs and waistband for comfortably fitting, double layer hood with regulable drawstring for a better adjustment.

A large central kangaroo pocket for convenient storage

Suitable marking methods: screen printing, transfer printing, embroidery, stitching

Ideal as promotional clothing, merchandising and casual wear.