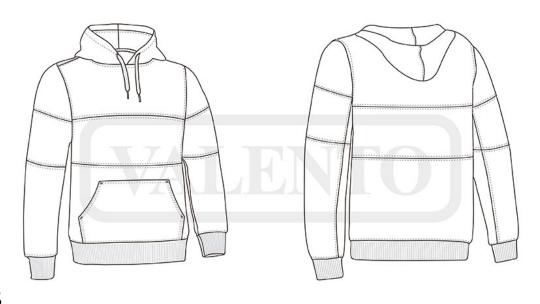

ticated ribbed cuffs and waistband for comfortably fitting, double layer hood with regulable drawstring for a better adjustment.

A large central kangaroo pocket for convenient storage

Suitable marking methods: screen printing, transfer printing, embroidery, stitching

Ideal as promotional clothing, merchandising and casual wear.











### APPROXIMATE DIMENSIONS PER SIZE (CM.)

|        | n ADULT |    |    |    |     |
|--------|---------|----|----|----|-----|
| SIZES  | S       | М  | L  | XL | XXL |
| LENGTH | 66      | 69 | 72 | 75 | 78  |
| WIDTH  | 52      | 55 | 58 | 61 | 64  |

#### **COLOURS**

Available colours for adult



Garments containing different colours must be washed with care, in cold water, using a suitable laundry detergent and drying immediately after washing.



## **DETAILS**