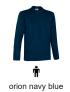

wneck Sweatshirt.

Made of plush 100% polyester fabric with an inner brushed for optimal thermal insulation and extra comfort

Elasticated ribbed crewneck for comfortably fitting. Straight-cut waist and sleeves providing spaciousness and comfort. Double stitching on bottom hem, neck, shoulders and underarms for added strength and durability.

Suitable marking methods: screen printing, transfer printing, embroidery, stitching

Ideal as workwear, promotional clothing and casual wear.









100%

## APPROXIMATE DIMENSIONS PER SIZE (CM.)

|        | 🛉 ADULT |    |    |    |     |
|--------|---------|----|----|----|-----|
| SIZES  | S       | М  | L  | XL | XXL |
| LENGTH | 66      | 69 | 72 | 75 | 78  |
| WIDTH  | 52      | 55 | 58 | 61 | 64  |

## **COLOURS**

Available colours for adult