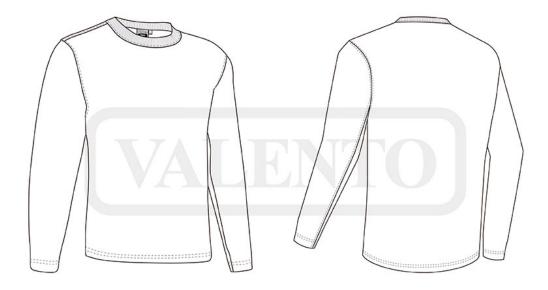

## DESCRIPTION

• Crewneck Sweatshirt.

Made of plush 100% polyester fabric with an inner brushed for optimal thermal insulation and extra comfort

Elasticated ribbed crewneck for comfortably fitting. Straight-cut waist and sleeves providing spaciousness and comfort. Double stitching on bottom hem, neck, shoulders and underarms for added strength and durability.