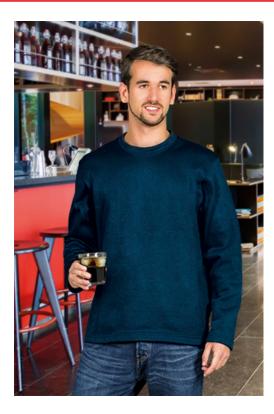

## SWEATSHIRT **VAMUX**

## DESCRIPTION

• Crewneck Sweatshirt.

Made of plush 100% polyester fabric with an inner brushed for optimal thermal insulation and extra comfort

Elasticated ribbed crewneck for comfortably fitting. Straight-cut waist and sleeves providing spaciousness and comfort. Double stitching on bottom hem, neck, shoulders and underarms for added strength and durability.

Suitable marking methods: screen printing, transfer printing, embroidery, stitching

Ideal as workwear, promotional clothing and casual wear.

100%