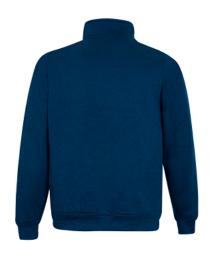

contrast to this sweatshirt

- Suitable marking methods: screen printing, transfer printing, embroidery, stitching
- Ideal as workwear and uniforms, this Sweatshirt pairs with all THUNDER collection items (T-shirt, trousers, polo shirts, fleece jacket, parka, vest and softshell jacket).













OTTON DENSITY 35% 300 g/m2

## APPROXIMATE DIMENSIONS PER SIZE (CM.)

|        | Ť  | ADULT |    |    |     | '+ıLARGE |
|--------|----|-------|----|----|-----|----------|
| SIZES  | S  | М     | L  | XL | XXL | 3XL      |
| LENGTH | 63 | 67    | 70 | 73 | 76  | 79       |
| WIDTH  | 53 | 56    | 59 | 62 | 65  | 68       |



Garments containing different colours must be washed with care, in cold water, using a suitable laundry detergent and drying immediately after washing.



## **DETAILS**



Back part