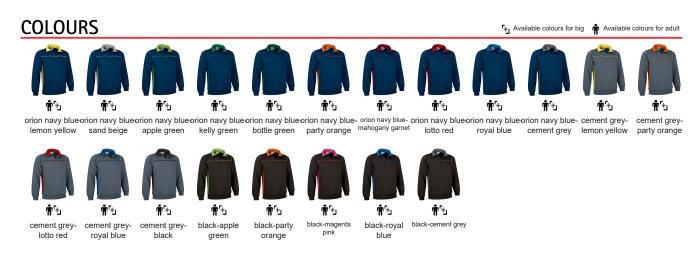

## **DESCRIPTION**

• Two-Tone Half-Zip Work Sweatshirt.

Made of durable and long-lasting plush cotton-polyester blend fabric with an inner brushed for optimal thermal insulation and extra comfort.

Stand-up collar with half-zip opening offering versatility for warmth or additional ventilation based on the season. Elasticated ribbed cuffs and waistband for comfortably fitting. Neutral base colours complemented by vibrant hues on side stripes, chest piping and inner collar, adding a striking contrast to this sweatshirt

- Suitable marking methods: screen printing, transfer printing, embroidery, stitching
- Ideal as workwear and uniforms, this Sweatshirt pairs with all THUNDER collection items (T-shirt, trousers, polo shirts, fleece jacket, parka, vest and softshell jacket).