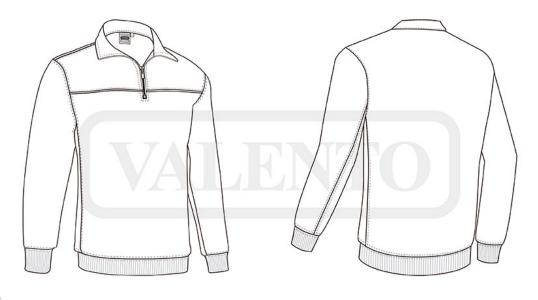

## **DESCRIPTION**

• Two-Tone Half-Zip Work Sweatshirt.

Made of durable and long-lasting plush cotton-polyester blend fabric with an inner brushed for optimal thermal insulation and extra comfort.

Stand-up collar with half-zip opening offering versatility for warmth or additional ventilation based on the season. Elasticated ribbed cuffs and waistband for comfortably fitting. Neutral base colours complemented by vibrant hues on side stripes, chest piping and inner collar, adding a striking contrast to this sweatshirt