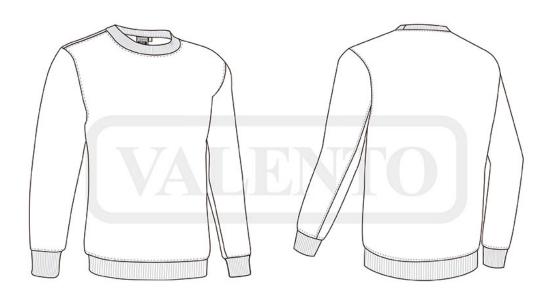

## **DESCRIPTION**

Crewneck Sweatshirt.

Made of plush 100% polyester fabric with a soft cotton-like touch for a comfortable feel and an inner brushed for optimal thermal insulation and extra comfort.

Elasticated ribbed crewneck, cuffs and waistband for comfortably fitting.

Double stitching on bottom hem, neck, shoulders and underarms for added strength and durability.

Suitable marking methods: screen printing, transfer printing, embroidery, stitching

Ideal as workwear, promotional clothing and casual wear.