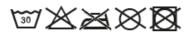

## **DESCRIPTION**

Crewneck Sweatshirt.

Made of plush 100% polyester fabric with a soft cotton-like touch for a comfortable feel and an inner brushed for optimal thermal insulation and extra comfort.

Elasticated ribbed crewneck, cuffs and waistband for comfortably fitting.

Double stitching on bottom hem, neck, shoulders and underarms for added strength and durability.

Suitable marking methods: screen printing, transfer printing, embroidery, stitching

Ideal as workwear, promotional clothing and casual wear.