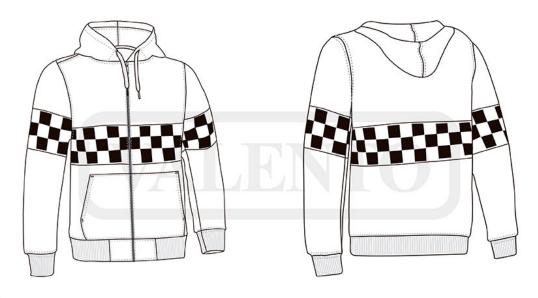

# SWEATSHIRT **SKA**

Elasticated ribbed cuffs and waistband for comfortably fitting and double layer hood with regulable drawstring for a better adjustment.

Two slanted split kangaroo waist pockets for convenient storage

- Featuring a chessboard pattern printed across the chest, sleeves and back, this hoodie exudes urban style and flair.
  Suitable marking methods: screen printing, transfer printing, embroidery, stitching
- Ideal as casual wear, promotional clothing and merchandising.

## **DETAILS**

Back part