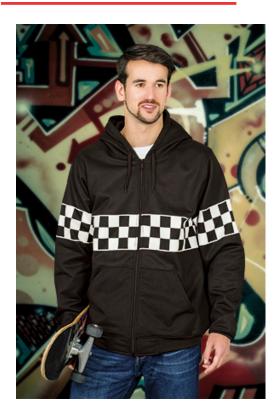

#### **DESCRIPTION**

• Chessboard Pattern Full-Zip Hoodie.

Made of 100% polyester plush fabric with a soft cotton-like touch for a comfortable feel and an inner brushed for optimal thermal insulation and extra comfort.

Elasticated ribbed cuffs and waistband for comfortably fitting and double layer hood with regulable drawstring for a better adjustment.

Two slanted split kangaroo waist pockets for convenient storage

- Featuring a chessboard pattern printed across the chest, sleeves and back, this hoodie exudes urban style and flair.
  Suitable marking methods: screen printing, transfer printing, embroidery, stitching
- Ideal as casual wear, promotional clothing and merchandising.