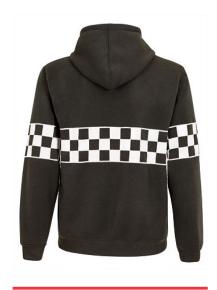

Elasticated ribbed cuffs and waistband for comfortably fitting and double layer hood with regulable drawstring for a better adjustment.

Two slanted split kangaroo waist pockets for convenient storage

- Featuring a chessboard pattern printed across the chest, sleeves and back, this hoodie exudes urban style and flair.
  Suitable marking methods: screen printing, transfer printing, embroidery, stitching
- Ideal as casual wear, promotional clothing and merchandising.

## **DETAILS**

Back part