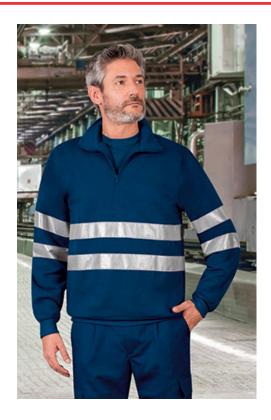

### **DESCRIPTION**

- Enhanced Visibility Half-Zip Sweatshirt.

  Made of plush polyester fabric with a soft cotton-like touch for a comfortable feel with an inner brushed for optimal thermal insulation and extra comfort, includes two sewn reflective tapes on torso, back and sleeves for added safety
- Garment certified as an Enhanced Visibility Category II PPE based on 13688 and 17353 standards, type B3 for night visibility, 25 washes maximum lifetime.

Stand-up collar with half-zip opening offering versatility for warmth or additional ventilation based on the season. Elasticated ribbed cuffs and waistband for comfortably fitting. Suitable marking methods: screen printing, transfer printing, vinyl application, embroidery, stitching. Ideal as workwear and uniforms.