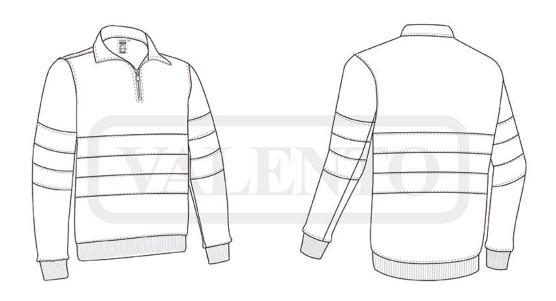

### **DESCRIPTION**

- Enhanced Visibility Half-Zip Sweatshirt.

  Made of plush polyester fabric with a soft cotton-like touch for a comfortable feel with an inner brushed for optimal thermal insulation and extra comfort, includes two sewn reflective tapes on torso, back and sleeves for added safety
- Garment certified as an Enhanced Visibility Category II PPE based on 13688 and 17353 standards, type B3 for night visibility, 25 washes maximum lifetime.

Stand-up collar with half-zip opening offering versatility for warmth or additional ventilation based on the season. Elasticated ribbed cuffs and waistband for comfortably fitting. Suitable marking methods: screen printing, transfer printing, vinyl application, embroidery, stitching. Ideal as workwear and uniforms.