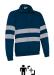

# SWEATSHIRT RICHMOND

### **DESCRIPTION**

- Enhanced Visibility Half-Zip Sweatshirt.

  Made of plush polyester fabric with a soft cotton-like touch for a comfortable feel with an inner brushed for optimal thermal insulation and extra comfort, includes two sewn reflective tapes on torso, back and sleeves for added safety
- Garment certified as an Enhanced Visibility Category II PPE based on 13688 and 17353 standards, type B3 for night visibility, 25 washes maximum lifetime.

Stand-up collar with half-zip opening offering versatility for warmth or additional ventilation based on the season. Elasticated ribbed cuffs and waistband for comfortably fitting. Suitable marking methods: screen printing, transfer printing, vinyl application, embroidery, stitching. Ideal as workwear and uniforms.