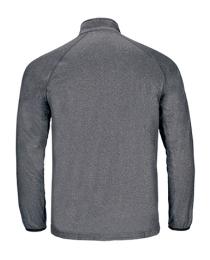

ffering versatility for warmth or additional ventilation based on the season. Elasticated piping finish on sleeves' cuffs for a better fitting and added comfort.

Double stitching on bottom hem for added strength and durability. Suitable marking methods: screen printing, transfer printing, embroidery, stitching

Ideal as sportswear and workwear.











### **CHARACTERISTICS**



### APPROXIMATE DIMENSIONS PER SIZE (CM.)

|        | Ť  | ADULT |    |    |     | <b>3</b> 3XL |
|--------|----|-------|----|----|-----|--------------|
| SIZES  | S  | М     | L  | XL | XXL | 3XL          |
| LENGTH | 69 | 72    | 75 | 78 | 81  | 84           |
| WIDTH  | 50 | 53    | 56 | 59 | 62  | 65           |

#### **COLOURS**



Available colours for adult 4 Available colours for big



## **DETAILS**



Back part