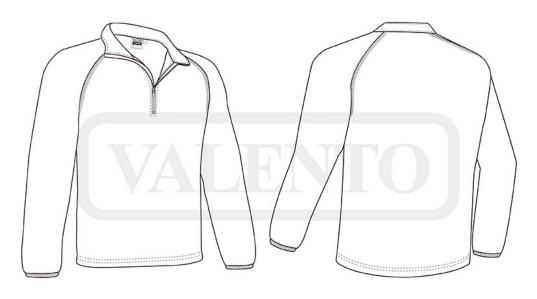

### **DESCRIPTION**

 Thermal Sports Sweatshirt.
Made of technical plush fabric with an inner brushed for optimal thermal insulation and extra comfort

Stand-up collar with half-zip opening offering versatility for warmth or additional ventilation based on the season. Elasticated piping finish on sleeves' cuffs for a better fitting and added comfort.

Double stitching on bottom hem for added strength and durability. Suitable marking methods: screen printing, transfer printing, embroidery, stitching

Ideal as sportswear and workwear.