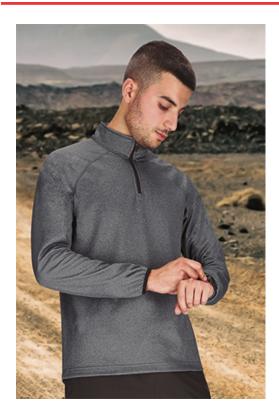

### **DESCRIPTION**

 Thermal Sports Sweatshirt.
Made of technical plush fabric with an inner brushed for optimal thermal insulation and extra comfort

Stand-up collar with half-zip opening offering versatility for warmth or additional ventilation based on the season. Elasticated piping finish on sleeves' cuffs for a better fitting and added comfort.

Double stitching on bottom hem for added strength and durability. Suitable marking methods: screen printing, transfer printing, embroidery, stitching

Ideal as sportswear and workwear.