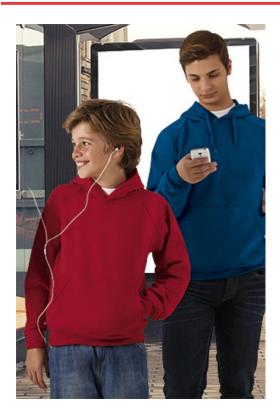

## **DESCRIPTION**

· Hoodie with Kangaroo Pocket.

Made of durable and long-lasting plush cotton-polyester blend fabric with an inner brushed for optimal thermal insulation and extra comfort.

Elasticated ribbed cuffs and waistband for comfortably fitting. Double layer hood with regulable drawstring for a better adjustment and a comfortable fit.

A large central kangaroo pocket for convenient storage

Suitable marking methods: screen printing, transfer printing, embroidery, stitching

Ideal as promotional clothing, daily use, school uniform, merchandising, workwear, for a personalised gift and more.