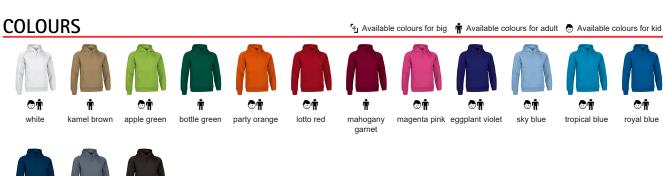

ter adjustment and a comfortable fit.

A large central kangaroo pocket for convenient storage

Suitable marking methods: screen printing, transfer printing, embroidery, stitching

Ideal as promotional clothing, daily use, school uniform, merchandising, workwear, for a personalised gift and more.













325 g/m2

APPROXIMATE DIMENSIONS PER SIZE (CM.)

|        | <b>⊕</b> CHILD |     | <b>†</b> ADULT |    |    |    |    |     | '±_LARGE |
|--------|----------------|-----|----------------|----|----|----|----|-----|----------|
| SIZES  | 4/5            | 6/8 | XS             | S  | М  | L  | XL | XXL | 3XL      |
| LENGTH | 46             | 53  | 58             | 62 | 65 | 68 | 71 | 73  | 75       |
| WIDTH  | 40             | 44  | 48             | 51 | 54 | 57 | 60 | 63  | 66       |