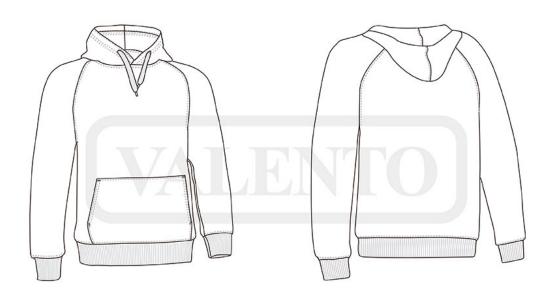

## **DESCRIPTION**

· Hoodie with Kangaroo Pocket.

Made of durable and long-lasting plush cotton-polyester blend fabric with an inner brushed for optimal thermal insulation and extra comfort.

Elasticated ribbed cuffs and waistband for comfortably fitting. Double layer hood with regulable drawstring for a better adjustment and a comfortable fit.

A large central kangaroo pocket for convenient storage

Suitable marking methods: screen printing, transfer printing, embroidery, stitching

Ideal as promotional clothing, daily use, school uniform, merchandising, workwear, for a personalised gift and more.