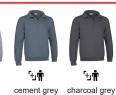

l insulation and extra comfort.

Stand-up collar with half-zip opening offering versatility for warmth or additional ventilation based on the season.

Elasticated ribbed cuffs and waistband for comfortably fitting. Double stitching on bottom hem, neck, shoulders and underarms for added strength and durability.

Suitable marking methods: screen printing, transfer printing, embroidery, stitching

Ideal as workwear and promotional clothing.















300 g/m2

## APPROXIMATE DIMENSIONS PER SIZE (CM.)

|  |        | Ť  | ADULT |    |    |     | '±_LARGE |
|--|--------|----|-------|----|----|-----|----------|
|  | SIZES  | S  | М     | L  | XL | XXL | 3XL      |
|  | LENGTH | 67 | 70    | 73 | 76 | 79  | 82       |
|  | WIDTH  | 52 | 55    | 58 | 61 | 64  | 67       |

## **COLOURS**











Available colours for adult 👆 Available colours for big

+ 1