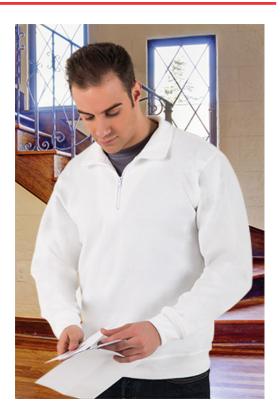

## **DESCRIPTION**

Half-Zip Sweatshirt.

Made of durable and long-lasting plush cotton-polyester blend fabric with an inner brushed for optimal thermal insulation and extra comfort.

Stand-up collar with half-zip opening offering versatility for warmth or additional ventilation based on the season.

Elasticated ribbed cuffs and waistband for comfortably fitting. Double stitching on bottom hem, neck, shoulders and underarms for added strength and durability.

Suitable marking methods: screen printing, transfer printing, embroidery, stitching

Ideal as workwear and promotional clothing.

300 g/m2