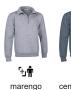

mal insulation and extra comfort.

Stand-up collar with half-zip opening offering versatility for warmth or additional ventilation based on the season.

Elasticated ribbed cuffs and waistband for comfortably fitting. Double stitching on bottom hem, neck, shoulders and underarms for added strength and durability.

Suitable marking methods: screen printing, transfer printing, embroidery, stitching

Ideal as workwear and promotional clothing.















300 g/m2

## APPROXIMATE DIMENSIONS PER SIZE (CM.)

|  |        | Ť  | ADULT |    |    |     | '±_LARGE |
|--|--------|----|-------|----|----|-----|----------|
|  | SIZES  | S  | М     | L  | XL | XXL | 3XL      |
|  | LENGTH | 67 | 70    | 73 | 76 | 79  | 82       |
|  | WIDTH  | 52 | 55    | 58 | 61 | 64  | 67       |

## **COLOURS**











Available colours for adult 👆 Available colours for big

+ 1