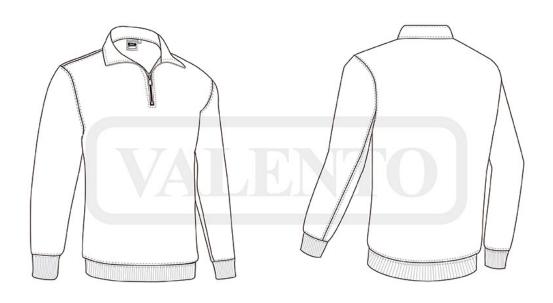

## **DESCRIPTION**

Half-Zip Sweatshirt.

Made of durable and long-lasting plush cotton-polyester blend fabric with an inner brushed for optimal thermal insulation and extra comfort.

Stand-up collar with half-zip opening offering versatility for warmth or additional ventilation based on the season.

Elasticated ribbed cuffs and waistband for comfortably fitting. Double stitching on bottom hem, neck, shoulders and underarms for added strength and durability.

Suitable marking methods: screen printing, transfer printing, embroidery, stitching