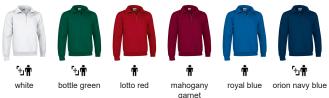

ermal insulation and extra comfort.

Stand-up collar with half-zip opening offering versatility for warmth or additional ventilation based on the season.

Elasticated ribbed cuffs and waistband for comfortably fitting. Double stitching on bottom hem, neck, shoulders and underarms for added strength and durability.

Suitable marking methods: screen printing, transfer printing, embroidery, stitching

Ideal as workwear and promotional clothing.















300 g/m2

## APPROXIMATE DIMENSIONS PER SIZE (CM.)

|  |        | Ť  | ADULT |    |    |     | '±_LARGE |
|--|--------|----|-------|----|----|-----|----------|
|  | SIZES  | S  | М     | L  | XL | XXL | 3XL      |
|  | LENGTH | 67 | 70    | 73 | 76 | 79  | 82       |
|  | WIDTH  | 52 | 55    | 58 | 61 | 64  | 67       |

## **COLOURS**











Available colours for adult 👆 Available colours for big

+ 1