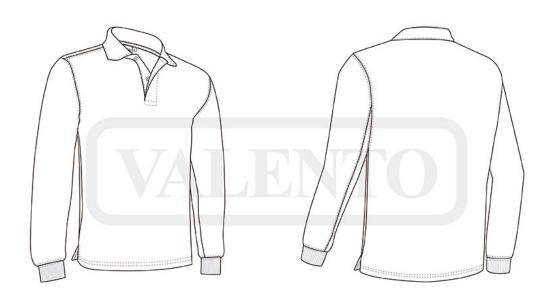

## **DESCRIPTION**

Polo Neck Sweatshirt.

Made of durable and long-lasting plush cotton-polyester blend fabric with an inner brushed for optimal thermal insulation and extra comfort.

Polo neck with flap and two matching button opening for a personalised fit.

Elasticated ribbed cuffs for comfortably fitting.

Straight-cut waist providing spaciousness and comfort, side slits on bottom hem for enhanced mobility

Suitable marking methods: screen printing, transfer printing, embroidery, stitching