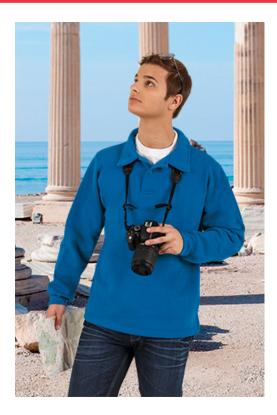

## **DESCRIPTION**

Polo Neck Sweatshirt.

Made of durable and long-lasting plush cotton-polyester blend fabric with an inner brushed for optimal thermal insulation and extra comfort.

Polo neck with flap and two matching button opening for a personalised fit.

Elasticated ribbed cuffs for comfortably fitting.

Straight-cut waist providing spaciousness and comfort, side slits on bottom hem for enhanced mobility

Suitable marking methods: screen printing, transfer printing, embroidery, stitching

Ideal as workwear, casual wear and promotional clothing.

300 g/m2

APPROXIMATE DIMENSIONS PER SIZE (CM.)

|  |        | Ť  | n ADULT |    |    |     | '+_LARGE |
|--|--------|----|---------|----|----|-----|----------|
|  | SIZES  | S  | М       | L  | XL | XXL | 3XL      |
|  | LENGTH | 66 | 69      | 72 | 75 | 78  | 81       |
|  | WIDTH  | 52 | 55      | 58 | 61 | 64  | 67       |