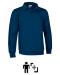

## SWEATSHIRT CHESTER

## **DESCRIPTION**

Polo Neck Sweatshirt.

Made of durable and long-lasting plush cotton-polyester blend fabric with an inner brushed for optimal thermal insulation and extra comfort.

Polo neck with flap and two matching button opening for a more personalised fit

## **COLOURS**

orion navy blue

4 Available colours for big Available colours for adult