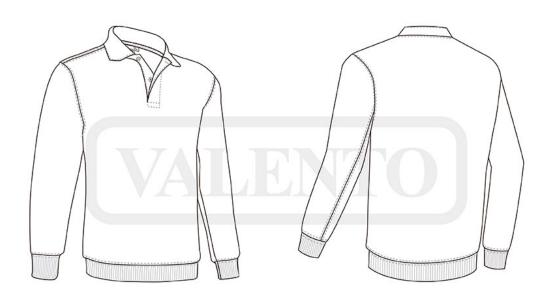

## SWEATSHIRT CHESTER

## **DESCRIPTION**

Polo Neck Sweatshirt.

Made of durable and long-lasting plush cotton-polyester blend fabric with an inner brushed for optimal thermal insulation and extra comfort.

Polo neck with flap and two matching button opening for a more personalised fit

Elasticated ribbed cuffs and waistband for comfortably fitting. Double stitching on bottom hem, neck, shoulders and underarms for added strength and durability.

Suitable marking methods: screen printing, transfer printing, embroidery, stitching