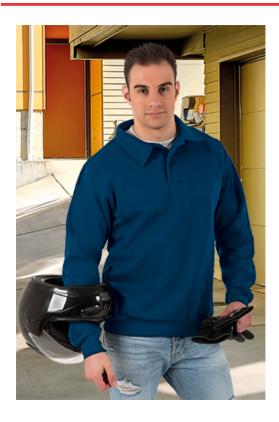

## **DESCRIPTION**

Polo Neck Sweatshirt.

Made of durable and long-lasting plush cotton-polyester blend fabric with an inner brushed for optimal thermal insulation and extra comfort.

Polo neck with flap and two matching button opening for a more personalised fit

Elasticated ribbed cuffs and waistband for comfortably fitting. Double stitching on bottom hem, neck, shoulders and underarms for added strength and durability.

Suitable marking methods: screen printing, transfer printing, embroidery, stitching

Ideal as workwear, casual wear and promotional clothing.

JESTER COTTOI

DENSIT 300 q/n