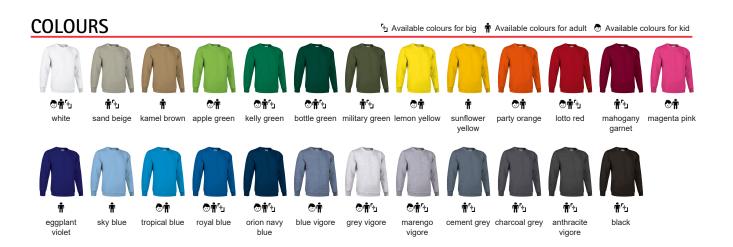

## **DESCRIPTION**

 Crewneck Sweatshirt, our top-selling sweatshirt, is a great value for money and comes in a wide range of colours and sizes.
Made of durable and long-lasting plush cotton-polyester blend fabric with an inner brushed for optimal thermal insulation and extra comfort.