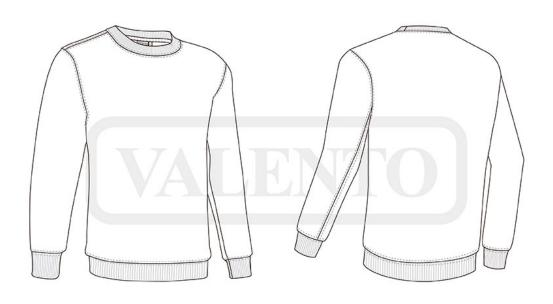

## **DESCRIPTION**

 Crewneck Sweatshirt, our top-selling sweatshirt, is a great value for money and comes in a wide range of colours and sizes.
Made of durable and long-lasting plush cotton-polyester blend fabric with an inner brushed for optimal thermal insulation and extra comfort.

Elasticated ribbed crewneck, cuffs and waistband for comfortably fitting.

Double stitching on bottom hem, neck, shoulders and underarms for added strength and durability.

Suitable marking methods: screen printing, transfer printing, embroidery, stitching