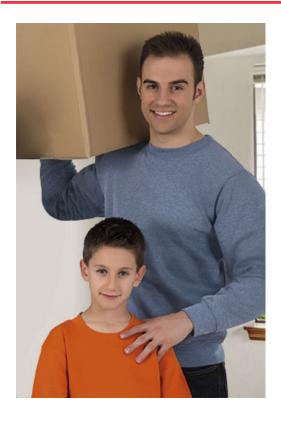

## **DESCRIPTION**

 Crewneck Sweatshirt, our top-selling sweatshirt, is a great value for money and comes in a wide range of colours and sizes.
Made of durable and long-lasting plush cotton-polyester blend fabric with an inner brushed for optimal thermal insulation and extra comfort.

Elasticated ribbed crewneck, cuffs and waistband for comfortably fitting.

Double stitching on bottom hem, neck, shoulders and underarms for added strength and durability.

Suitable marking methods: screen printing, transfer printing, embroidery, stitching

Ideal as workwear, promotional clothing, casual wear, daily use, school uniform, merchandising, and more.

R COTTON DENSITY 35% 300 g/m2