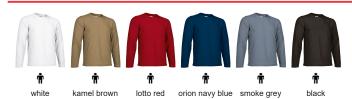

## **DESCRIPTION**

- Crewneck Fleece Sweatshirt
- Made of lightweight fleece fabric with outer anti-pilling finish and an inner brushed for optimal thermal insulation and extra comfort. Wide and straight sleeves without cuffs providing spaciousness and comfort.

Straight-cut waist with double stitching on bottom hem for added strength and durability.

Suitable marking methods: embroidery, stitching. Ideal as casual wear, workwear, sportswear and promotional clothing.











## **CHARACTERISTICS**



## APPROXIMATE DIMENSIONS PER SIZE (CM.)

|        | n ADULT |    |    |    |     |
|--------|---------|----|----|----|-----|
| SIZES  | S       | М  | L  | XL | XXL |
| LENGTH | 66      | 69 | 72 | 75 | 78  |
| WIDTH  | 52      | 55 | 58 | 61 | 64  |

↑ Available colours for adult