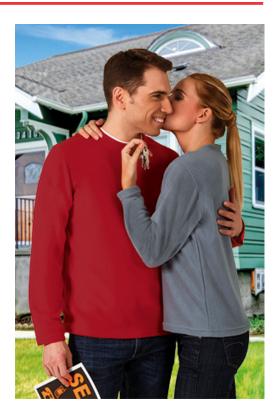

## **DESCRIPTION**

- Crewneck Fleece Sweatshirt
- Made of lightweight fleece fabric with outer anti-pilling finish and an inner brushed for optimal thermal insulation and extra comfort. Wide and straight sleeves without cuffs providing spaciousness and comfort.

Straight-cut waist with double stitching on bottom hem for added strength and durability.

Suitable marking methods: embroidery, stitching. Ideal as casual wear, workwear, sportswear and promotional clothing.