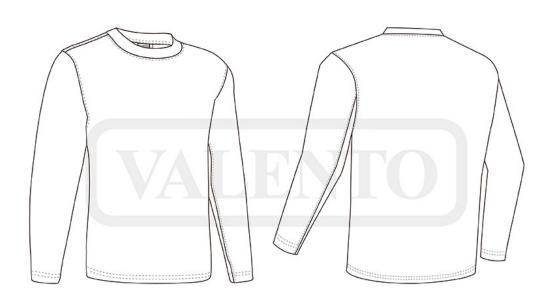

## **DESCRIPTION**

- Crewneck Fleece Sweatshirt
- Made of lightweight fleece fabric with outer anti-pilling finish and an inner brushed for optimal thermal insulation and extra comfort. Wide and straight sleeves without cuffs providing spaciousness and comfort.

Straight-cut waist with double stitching on bottom hem for added strength and durability.

Suitable marking methods: embroidery, stitching. Ideal as casual wear, workwear, sportswear and promotional clothing.