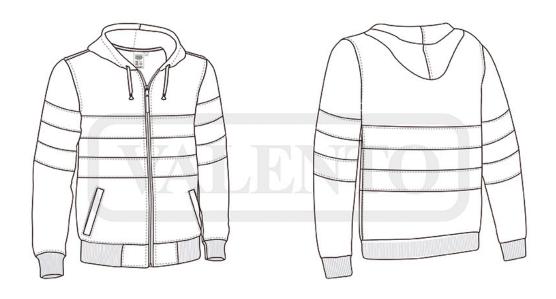

#### **DESCRIPTION**

- High Visibility Two-Tone Full-Zip Hoodie.
   Made of plush 100% polyester fabric with a soft cotton-like touch for a comfortable feel and an inner brushed for optimal thermal insulation and extra comfort, includes two reflective tapes sewn on sleeves, torso and back for added safety.
   Garment certified as a High Visibility Category II PPE based on 13688 and 20471 standards, Class 1, 50 washes maximum lifetime. Double layer hood and full-zip front fastening for warmth and comfort, elasticated cuffs and waistband for comfortably fitting. Two slanted waist pockets for convenient storage
- Suitable marking methods: screen printing, transfer printing, embroidery, stitching.
  Ideal as workwear and uniforms.