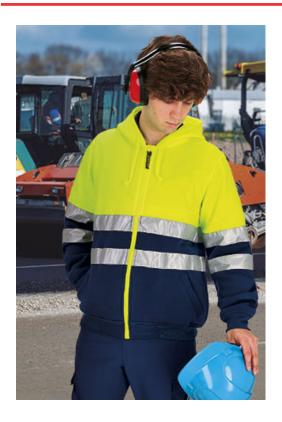

#### **DESCRIPTION**

- High Visibility Two-Tone Full-Zip Hoodie.
   Made of plush 100% polyester fabric with a soft cotton-like touch for a comfortable feel and an inner brushed for optimal thermal insulation and extra comfort, includes two reflective tapes sewn on sleeves, torso and back for added safety.
   Garment certified as a High Visibility Category II PPE based on 13688 and 20471 standards, Class 1, 50 washes maximum lifetime. Double layer hood and full-zip front fastening for warmth and comfort, elasticated cuffs and waistband for comfortably fitting. Two slanted waist pockets for convenient storage
- Suitable marking methods: screen printing, transfer printing, embroidery, stitching.
  Ideal as workwear and uniforms.