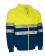

#### **DESCRIPTION**

- High Visibility Two-Tone Full-Zip Hoodie.
   Made of plush 100% polyester fabric with a soft cotton-like touch for a comfortable feel and an inner brushed for optimal thermal insulation and extra comfort, includes two reflective tapes sewn on sleeves, torso and back for added safety.
   Garment certified as a High Visibility Category II PPE based on 13688 and 20471 standards, Class 1, 50 washes maximum lifetime. Double layer hood and full-zip front fastening for warmth and comfort, elasticated cuffs and waistband for comfortably fitting. Two slanted waist pockets for convenient storage
- Suitable marking methods: screen printing, transfer printing, embroidery, stitching.
  Ideal as workwear and uniforms.