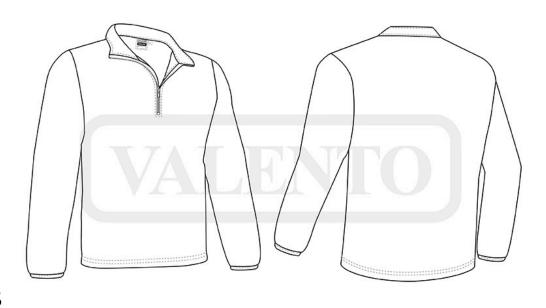

### **DESCRIPTION**

• Thermal Sports Sweatshirt.

Made of technical plush fabric with an inner brushed for optimal thermal insulation and extra comfort

Stand-up collar with half-zip opening offering versatility for warmth or additional ventilation based on the season, including a chin guard for added comfort.

Elasticated piping finish on sleeves' cuffs for a better fitting and added comfort.

Straight-cut waist with double stitching on bottom hem for added strength and durability.

Suitable marking methods: screen printing, transfer printing, embroidery, stitching

## **DETAILS**