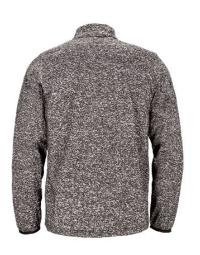

### **DESCRIPTION**

• Thermal Sports Sweatshirt.

Made of technical plush fabric with an inner brushed for optimal thermal insulation and extra comfort

Stand-up collar with half-zip opening offering versatility for warmth or additional ventilation based on the season, including a chin guard for added comfort.

Elasticated piping finish on sleeves' cuffs for a better fitting and added comfort.

Straight-cut waist with double stitching on bottom hem for added strength and durability.

Suitable marking methods: screen printing, transfer printing, embroidery, stitching

#### **COLOURS**

**ተ**ቴ anthracite

+ Available colours for big • Available colours for adult