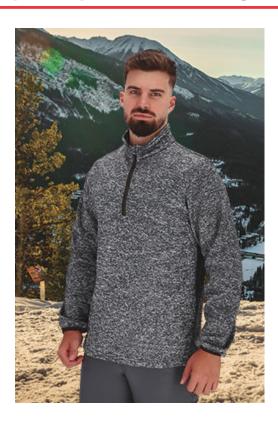

### **DESCRIPTION**

• Thermal Sports Sweatshirt.

Made of technical plush fabric with an inner brushed for optimal thermal insulation and extra comfort

Stand-up collar with half-zip opening offering versatility for warmth or additional ventilation based on the season, including a chin guard for added comfort.

Elasticated piping finish on sleeves' cuffs for a better fitting and added comfort.

Straight-cut waist with double stitching on bottom hem for added strength and durability.

Suitable marking methods: screen printing, transfer printing, embroidery, stitching

Ideal as sportswear, promotional clothing and workwear.