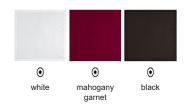

# NAPKIN **MENU**





### **DESCRIPTION**

Cloth Napkin for Catering and Restaurants.
Made of durable and long-lasting 100% polyester satin fabric with both sides brushed and a matt and absorbent finish.
Hem-stitched decorative contour for added strength and durability.
Suitable marking methods: sublimation on white, screen printing, transfer printing, embroidery, stitching.
Ideal for use in restaurants and hospitality industry supplies.











## **CHARACTERISTICS**



# APPROXIMATE DIMENSIONS PER SIZE (CM.)

|        | <b>⊙</b> ONE SIZE |
|--------|-------------------|
| SIZES  | ONE SIZE          |
| LENGTH | 43                |
| WIDTH  | 43                |

### **COLOURS**

Available colours for one size