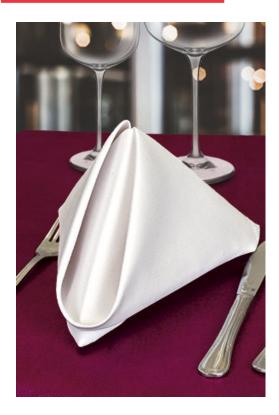

### **DESCRIPTION**

Cloth Napkin for Catering and Restaurants.
Made of durable and long-lasting 100% polyester satin fabric with both sides brushed and a matt and absorbent finish.
Hem-stitched decorative contour for added strength and durability.
Suitable marking methods: sublimation on white, screen printing, transfer printing, embroidery, stitching.
Ideal for use in restaurants and hospitality industry supplies.