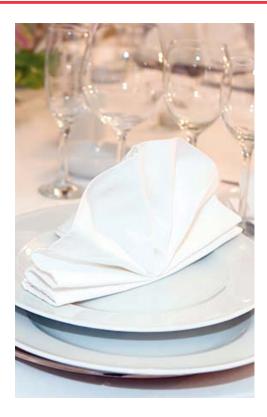

## NAPKIN ICECREAM

Available colours for one size

## **DESCRIPTION**

 Cloth Napkin for Catering and Restaurants.
Made of durable and long-lasting 100% polyester satin fabric with a matt and absorbent finish.

Hem-stitched decorative contour for added strength and durability. Suitable marking methods: sublimation on white, screen printing, transfer printing, embroidery, stitching.

Ideal for use in restaurants and hospitality industry supplying.