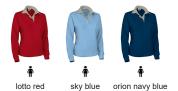

## **COLOURS**

Available colours for woman

Garments containing different colours must be washed with care, in cold water, using a suitable laundry detergent and drying immediately after washing.