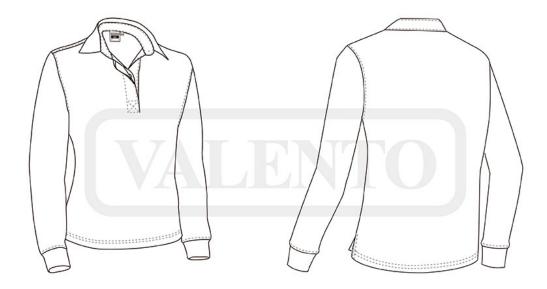

## DESCRIPTION

• Women's Two-Tone Long Sleeve Slim Fit Rugby Polo Shirt. Made of 100% cotton thick knit fabric for a soft and comfortable feel.

Cream twill collar with semi-circular reinforcement at the back to keep its shape, and a three-layered flap closure with two hidden buttons, from right to left.

Elasticated ribbed cuffs for comfortably fitting.

Double stitching on bottom hem and side slits for enhanced mobility and greater comfort.

Includes a pocket for sewing and showcasing different suitable marking methods: screen printing, transfer printing, embroidery, stitching

Ideal as sportswear, promotional clothing and casual wear.