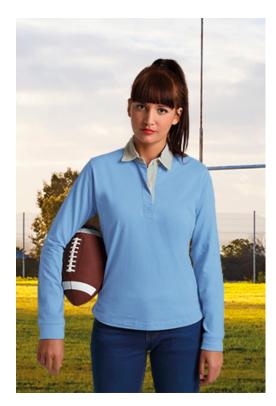

## WOMEN RUGBY POLO SHIRT **AVANT**

## DESCRIPTION

• Women's Two-Tone Long Sleeve Slim Fit Rugby Polo Shirt. Made of 100% cotton thick knit fabric for a soft and comfortable feel.

Cream twill collar with semi-circular reinforcement at the back to keep its shape, and a three-layered flap closure with two hidden buttons, from right to left.

Elasticated ribbed cuffs for comfortably fitting.

Double stitching on bottom hem and side slits for enhanced mobility and greater comfort.

Includes a pocket for sewing and showcasing different suitable marking methods: screen printing, transfer printing, embroidery, stitching

Ideal as sportswear, promotional clothing and casual wear.