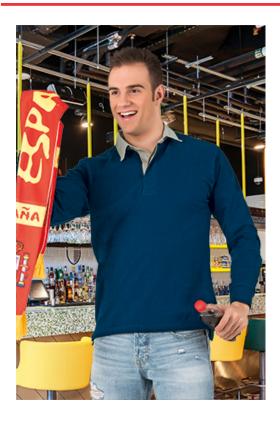

## RUGBY POLO SHIRT **SCRUM**

## **DESCRIPTION**

• Two-Tone Long Sleeve Rugby Polo Shirt.

Made of 100% cotton thick knit fabric for a soft and comfortable

Cream twill collar with semi-circular reinforcement at the back to keep its shape, and a three-layered flap closure with two hidden

Elasticated ribbed cuffs for comfortably fitting.

Double stitching on bottom hem and side slits for enhanced mobility and greater comfort.

Includes a pocket for sewing and showcasing different suitable marking methods: screen printing, transfer printing, embroidery, stitching

Ideal as sportswear, promotional clothing and casual wear.

DENSITY