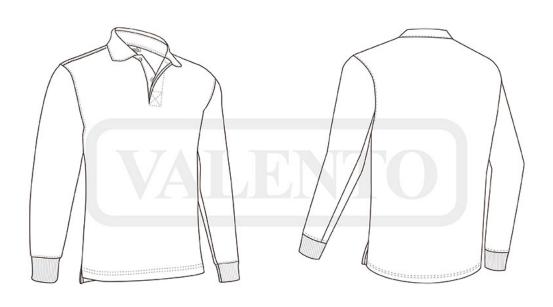

## RUGBY POLO SHIRT **SCRUM**

## **DESCRIPTION**

• Two-Tone Long Sleeve Rugby Polo Shirt.

Made of 100% cotton thick knit fabric for a soft and comfortable

Cream twill collar with semi-circular reinforcement at the back to keep its shape, and a three-layered flap closure with two hidden

Elasticated ribbed cuffs for comfortably fitting.

Double stitching on bottom hem and side slits for enhanced mobility and greater comfort.

Includes a pocket for sewing and showcasing different suitable marking methods: screen printing, transfer printing, embroidery, stitching