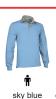

## **COLOURS**

orion navv blue

Garments containing different colours must be washed with care, in cold water, using a suitable laundry detergent and drying immediately after washing.