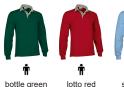

## **COLOURS**

orion navv blue

Garments containing different colours must be washed with care, in cold water, using a suitable laundry detergent and drying immediately after washing.