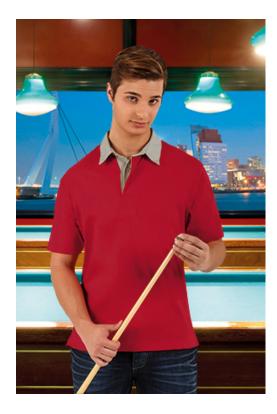

## RUGBY POLO SHIRT TACKLE

## DESCRIPTION

• Two-Tone Short Sleeve Rugby Polo Shirt. Made of 100% cotton smooth knit fabric for a soft and comfortable feel.

Cream twill collar with semi-circular reinforcement at the back to keep its shape, and a three-layered flap closure with two hidden buttons.

Double stitching on bottom hem and side slits for enhanced mobility and greater comfort.

Includes a pocket for sewing and showcasing different suitable marking methods: screen printing, transfer printing, embroidery, stitching

Ideal as sportswear, promotional clothing and casual wear.

DENSITY 220 g/m2

COTTON

100%