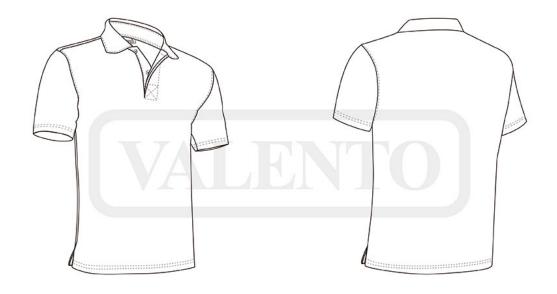

## DESCRIPTION

• Two-Tone Short Sleeve Rugby Polo Shirt. Made of 100% cotton smooth knit fabric for a soft and comfortable feel.

Cream twill collar with semi-circular reinforcement at the back to keep its shape, and a three-layered flap closure with two hidden buttons.

Double stitching on bottom hem and side slits for enhanced mobility and greater comfort.

Includes a pocket for sewing and showcasing different suitable marking methods: screen printing, transfer printing, embroidery, stitching

Ideal as sportswear, promotional clothing and casual wear.

DENSITY 220 g/m2

COTTON

100%