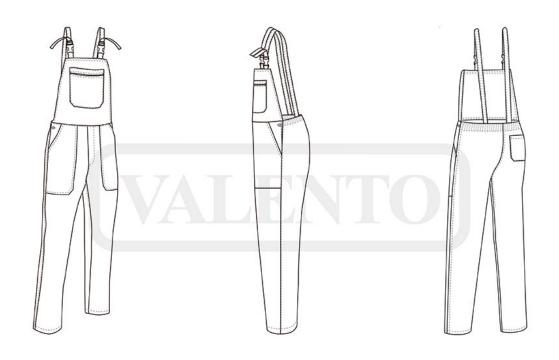

## **DESCRIPTION**

- Dungarees
- Made of a sturdy cotton twill fabric blended with polyester for strength and durability.

Front bib with adjustable straps with snap fasteners for a better fit. Lower trousers with concealed fly under flap, left side button fastening and elasticated waistband on back half for easy donning and better fit.

Two large front hip pockets, a right patch back pocket and a zippered central pocket at the top for convenient storage and showcase the branding

Suitable marking methods: screen printing, transfer printing, vinyl application, embroidery, stitching. Ideal as festive clothing and also as workwear.