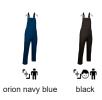

## DUNGAREES PREGON

## **DESCRIPTION**

- Dungarees
- Made of a sturdy cotton twill fabric blended with polyester for strength and durability.

Front bib with adjustable straps with snap fasteners for a better fit. Lower trousers with concealed fly under flap, left side button fastening and elasticated waistband on back half for easy donning and better fit.

Two large front hip pockets, a right patch back pocket and a zippered central pocket at the top for convenient storage and showcase the branding

Suitable marking methods: screen printing, transfer printing, vinyl application, embroidery, stitching. Ideal as festive clothing and also as workwear.