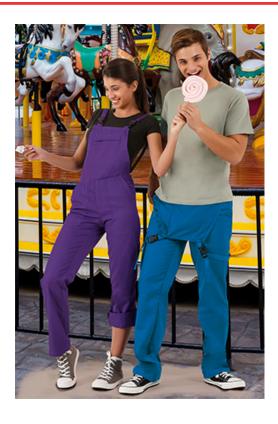

## **DESCRIPTION**

- Dungarees
- Made of a sturdy cotton twill fabric blended with polyester for strength and durability.

Front bib with adjustable straps with snap fasteners for a better fit. Lower trousers with concealed fly under flap, left side button fastening and elasticated waistband on back half for easy donning and better fit.

Two large front hip pockets, a right patch back pocket and a zippered central pocket at the top for convenient storage and showcase the branding

Suitable marking methods: screen printing, transfer printing, vinyl application, embroidery, stitching. Ideal as festive clothing and also as workwear.