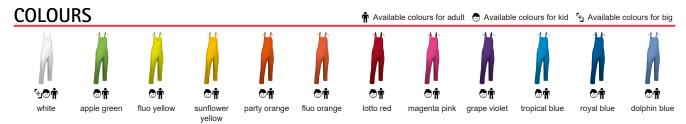

## DUNGAREES PREGON

## **DESCRIPTION**

- Dungarees
- Made of a sturdy cotton twill fabric blended with polyester for strength and durability.

Front bib with adjustable straps with snap fasteners for a better fit. Lower trousers with concealed fly under flap, left side button fastening and elasticated waistband on back half for easy donning and better fit.

Two large front hip pockets, a right patch back pocket and a zippered central pocket at the top for convenient storage and showcase the branding

Suitable marking methods: screen printing, transfer printing, vinyl application, embroidery, stitching. Ideal as festive clothing and also as workwear.