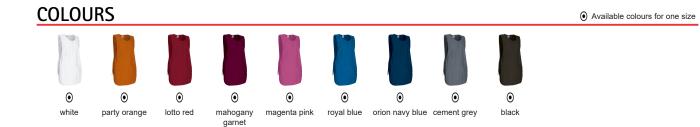

## TABARD **PINTXO**





## DESCRIPTION

- Adjustable Work Tabard with Pocket
- Made of a sturdy cotton twill fabric blended with polyester for strength and durability.

Wide crewneck for optimal comfort and a refreshing feel. Rounded corners at the bottom for extra comfort, hemmed seams all around for added strength and durability, adjustable sides with a drawstring for a better fit

A spacious compartmentalised front pocket for convenient storage. Suitable marking methods: screen printing, transfer printing, vinyl application, embroidery, stitching

Ideal as workwear, hospitality clothing, beauty uniforms and cleaning uniforms.









35%



## APPROXIMATE DIMENSIONS PER SIZE (CM.)









Back part