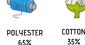

## DESCRIPTION

- Adjustable Work Tabard with Pocket
- Made of a sturdy cotton twill fabric blended with polyester for strength and durability.

Wide crewneck for optimal comfort and a refreshing feel. Rounded corners at the bottom for extra comfort, hemmed seams all around for added strength and durability, adjustable sides with a drawstring for a better fit

35%