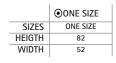

## TABARD **PINTXO**





## DESCRIPTION

- Adjustable Work Tabard with Pocket
- Made of a sturdy cotton twill fabric blended with polyester for strength and durability.

Wide crewneck for optimal comfort and a refreshing feel. Rounded corners at the bottom for extra comfort, hemmed seams all around for added strength and durability, adjustable sides with a drawstring for a better fit

A spacious compartmentalised front pocket for convenient storage. Suitable marking methods: screen printing, transfer printing, vinyl application, embroidery, stitching

Ideal as workwear, hospitality clothing, beauty uniforms and cleaning uniforms.









35%



## APPROXIMATE DIMENSIONS PER SIZE (CM.)









Back part