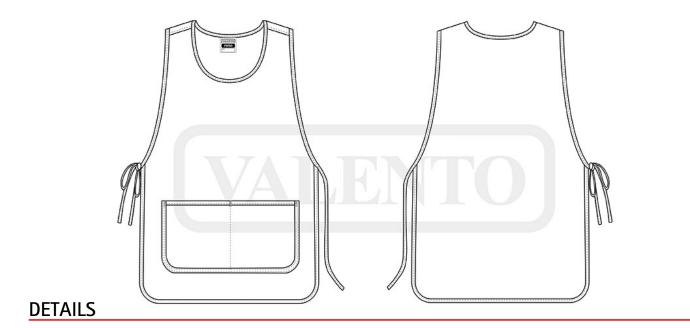

## TABARD **PINTXO**

## DESCRIPTION

- Adjustable Work Tabard with Pocket
- Made of a sturdy cotton twill fabric blended with polyester for strength and durability.

Wide crewneck for optimal comfort and a refreshing feel. Rounded corners at the bottom for extra comfort, hemmed seams all around for added strength and durability, adjustable sides with a drawstring for a better fit

A spacious compartmentalised front pocket for convenient storage. Suitable marking methods: screen printing, transfer printing, vinyl application, embroidery, stitching

Ideal as workwear, hospitality clothing, beauty uniforms and cleaning uniforms.