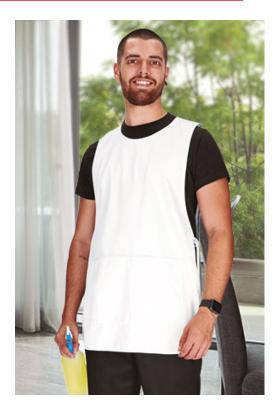

## TABARD **PINTXO**

## DESCRIPTION

- Adjustable Work Tabard with Pocket
- Made of a sturdy cotton twill fabric blended with polyester for strength and durability.

Wide crewneck for optimal comfort and a refreshing feel. Rounded corners at the bottom for extra comfort, hemmed seams all around for added strength and durability, adjustable sides with a drawstring for a better fit

A spacious compartmentalised front pocket for convenient storage. Suitable marking methods: screen printing, transfer printing, vinyl application, embroidery, stitching

Ideal as workwear, hospitality clothing, beauty uniforms and cleaning uniforms.