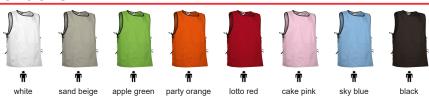

  A large front pocket for convenient storage
- Suitable marking methods: screen printing, vinyl application, transfer printing, embroidery, stitching. Ideal as workwear.

Available colours for adult

APPROXIMATE DIMENSIONS PER SIZE (CM.)

## **COLOURS**

Garments containing different colours must be washed with care, in cold water, using a suitable laundry detergent and drying immediately after washing.