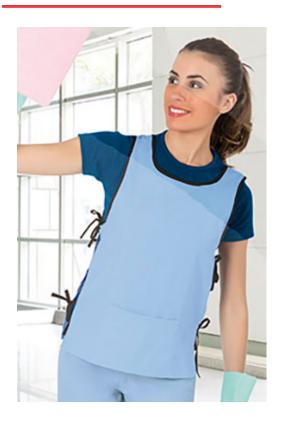

## TABARD LINCE

## **DESCRIPTION**

- Adjustable Work Tabard
- Made of a lightweight cotton-polyester blend poplin fabric for strength and durability
- Ribbed neckline and armholes for enhanced mobility
- Adjustable side straps, tied with a knot, for a better adjustment and a comfortable fit.

  A large front pocket for convenient storage
- Suitable marking methods: screen printing, vinyl application, transfer printing, embroidery, stitching. Ideal as workwear.

Available colours for adult

APPROXIMATE DIMENSIONS PER SIZE (CM.)