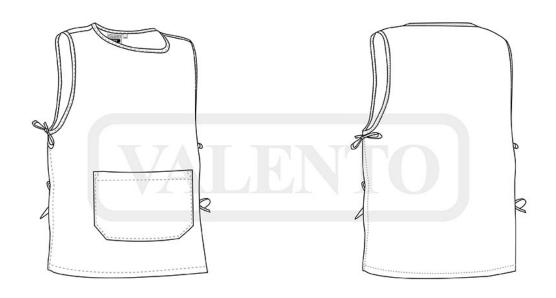

## **DESCRIPTION**

- Adjustable Work Tabard
- Made of a lightweight cotton-polyester blend poplin fabric for strength and durability
- Ribbed neckline and armholes for enhanced mobility
- Adjustable side straps, tied with a knot, for a better adjustment and a comfortable fit.

  A large front pocket for convenient storage
- Suitable marking methods: screen printing, vinyl application, transfer printing, embroidery, stitching. Ideal as workwear.

Available colours for adult

APPROXIMATE DIMENSIONS PER SIZE (CM.)