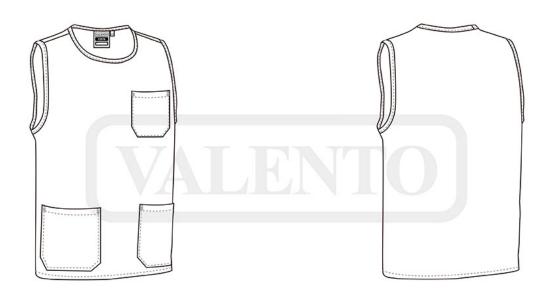

## **DESCRIPTION**

- Pocket Work Tabard
- Made of breathable, lightweight and durable ketten flat weave
- Ribbed neckline and armholes for enhanced mobility
- Two front pockets and a left chest patch one for convenient storage and showcase the branding
- Suitable marking methods: sublimation on white, screen printing, transfer printing, vinyl application, embroidery, stitching
- Ideal as workwear.