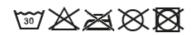

## **DESCRIPTION**

- Pocket Work Tabard
- Made of breathable, lightweight and durable ketten flat weave
- Ribbed neckline and armholes for enhanced mobility
- Two front pockets and a left chest patch one for convenient storage and showcase the branding
- Suitable marking methods: sublimation on white, screen printing, transfer printing, vinyl application, embroidery, stitching
- Ideal as workwear.