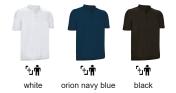

- Mandarin collar with three matching button opening for a more personalised fit.
- Double stitching on bottom hem and side slits for enhanced mobility and greater comfort.
- Reinforced seams on sleeves and underarms for added strength and durability
- Suitable marking methods: screen printing, transfer printing, embroidery, stitching
- Ideal as workwear, casual wear and promotional clothing.











### **CHARACTERISTICS**







AB QD LOBULAR F

SUBLIMATION

## APPROXIMATE DIMENSIONS PER SIZE (CM.)

|   |        | n ADULT |    |    |    |     | 3 3XL |
|---|--------|---------|----|----|----|-----|-------|
|   | SIZES  | S       | М  | L  | XL | XXL | 3XL   |
| П | LENGTH | 67      | 70 | 73 | 76 | 79  | 82    |
|   | WIDTH  | 51      | 54 | 57 | 60 | 63  | 66    |

#### **COLOURS**



Available colours for adult 4 Available colours for big