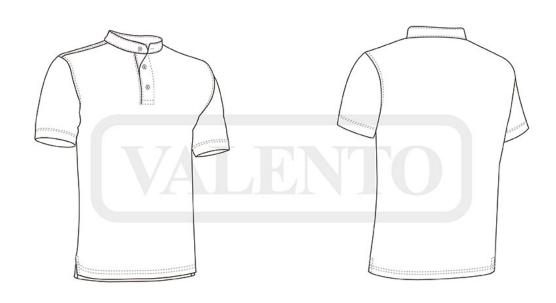

#### **DESCRIPTION**

- Short Sleeve Sports Polo Shirt.
- Made of 100% polyester breathable technical fabric with lobular fibres that promote sweat wicking through its channels, quickdrying, ensuring all-day comfort with an antibacterial finish that minimizes the growth of odour-causing bacteria
- Mandarin collar with three matching button opening for a more personalised fit.
- Double stitching on bottom hem and side slits for enhanced mobility and greater comfort.
- Reinforced seams on sleeves and underarms for added strength and durability
- Suitable marking methods: screen printing, transfer printing, embroidery, stitching
- Ideal as workwear, casual wear and promotional clothing.