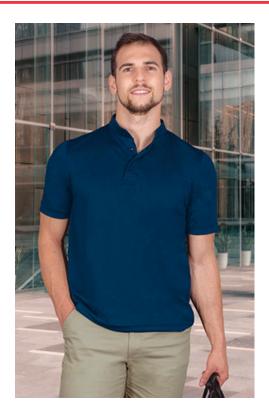

# S/S POLO SHIRT YACHT

#### **DESCRIPTION**

- Short Sleeve Sports Polo Shirt.
- Made of 100% polyester breathable technical fabric with lobular fibres that promote sweat wicking through its channels, quickdrying, ensuring all-day comfort with an antibacterial finish that minimizes the growth of odour-causing bacteria
- Mandarin collar with three matching button opening for a more personalised fit.
- Double stitching on bottom hem and side slits for enhanced mobility and greater comfort.
- Reinforced seams on sleeves and underarms for added strength and durability
- Suitable marking methods: screen printing, transfer printing, embroidery, stitching
- Ideal as workwear, casual wear and promotional clothing.