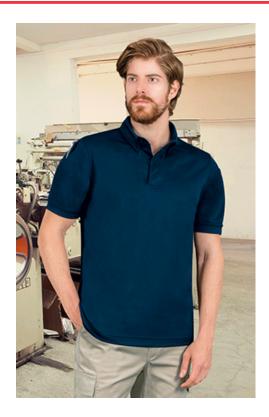

#### **DESCRIPTION**

• Short Sleeve Sports Polo Shirt.

Made of 100% polyester breathable technical fabric with lobular fibres that promote sweat wicking through its channels, ensuring all-day comfort with an antibacterial finish that minimizes the growth of odour-causing bacteria

Shirt collar with flap and two matching button opening for a more personalised fit

Outer hem on sleeves and double stitching on bottom hem for added strength and durability.

Pen holders hidden on both sleeves for convenient storage

### **COLOURS**

orion navy blue