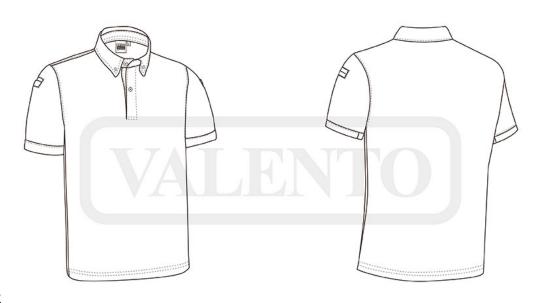

Shirt collar with flap and two matching button opening for a more personalised fit

Outer hem on sleeves and double stitching on bottom hem for added strength and durability.

Pen holders hidden on both sleeves for convenient storage

## **DETAILS**