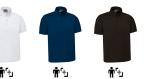

hing button opening for a more personalised fit

Outer hem on sleeves and double stitching on bottom hem for added strength and durability.

Pen holders hidden on both sleeves for convenient storage

Suitable marking methods: screen printing, transfer printing, embroidery, stitching

Ideal as workwear, uniforms and promotional clothing.











4 Available colours for big Available colours for adult

**CHARACTERISTICS** 







B QD LOBULAR F

SUBLIMATION

### APPROXIMATE DIMENSIONS PER SIZE (CM.)

|   |        | Ť  | ADULT |    |    |     | '±_LARGE |
|---|--------|----|-------|----|----|-----|----------|
|   | SIZES  | S  | М     | L  | XL | XXL | 3XL      |
|   | LENGTH | 69 | 72    | 75 | 78 | 81  | 84       |
| - | WIDTH  | 51 | 54    | 57 | 60 | 63  | 66       |

### **COLOURS**



orion navy blue



## **DETAILS**