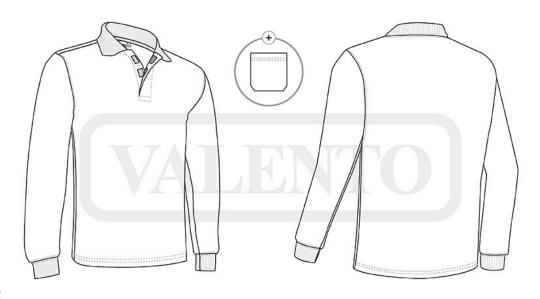

### **DESCRIPTION**

- Long Sleeve Polo Shirt with Hook-and-loop Opening
- Made of durable and long-lasting cotton-polyester blend granular knit fabric
- Ribbed elastic polo collar with flap and hook-and-loop opening ideal for food industry uniforms
- Long sleeve with elasticated ribbed cuffs for a comfortable fit
- Double stitching on the bottom hem for added strength and durability
- Includes a pocket for sewing and showcasing different suitable marking methods: screen printing, transfer printing, vinyl application, embroidery, stitching
- · Ideal as workwear and promotional clothing.

## **DETAILS**

Back part