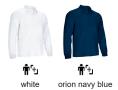

ar with flap and hook-and-loop opening ideal for food industry uniforms
- Long sleeve with elasticated ribbed cuffs for a comfortable fit
- Double stitching on the bottom hem for added strength and durability
- Includes a pocket for sewing and showcasing different suitable marking methods: screen printing, transfer printing, vinyl application, embroidery, stitching
- · Ideal as workwear and promotional clothing.













210 g/m2

### APPROXIMATE DIMENSIONS PER SIZE (CM.)

|  |        | n ADULT |    |    |    |     | <b>3</b> 3XL |
|--|--------|---------|----|----|----|-----|--------------|
|  | SIZES  | S       | М  | L  | XL | XXL | 3XL          |
|  | LENGTH | 70      | 73 | 76 | 79 | 82  | 85           |
|  | WIDTH  | 52      | 55 | 58 | 61 | 64  | 67           |

### **COLOURS**





## **DETAILS**





Back part