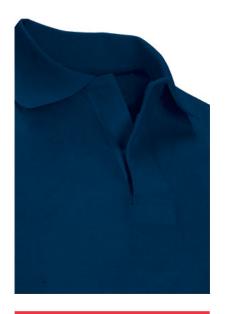

### **DESCRIPTION**

- Long Sleeve Polo Shirt with Hook-and-loop Opening
- Made of durable and long-lasting cotton-polyester blend granular knit fabric
- Ribbed elastic polo collar with flap and hook-and-loop opening ideal for food industry uniforms
- Long sleeve with elasticated ribbed cuffs for a comfortable fit
- Double stitching on the bottom hem for added strength and durability
- Includes a pocket for sewing and showcasing different suitable marking methods: screen printing, transfer printing, vinyl application, embroidery, stitching
- · Ideal as workwear and promotional clothing.