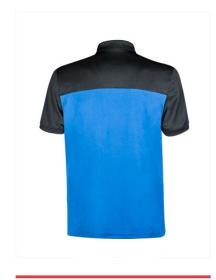

#### COLOURS

Ť+ т́+ ŵ+, ۳'t ŵ+ ŵ4 **ش**+ mahogany garnet-black white-cement grey bottle greenlotto red-black sky blue-royal roval bluesmoke grey-

Garments containing different colours must be washed with care, in cold water, using a suitable laundry detergent and drying immediately after washing.

blue

www.valento.es

black

charcoal grey

Available colours for big 🛉 Available colours for adult