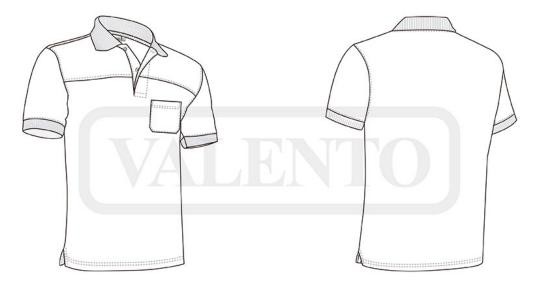

#### DESCRIPTION

• Two-Tone Short Sleeve Sports Polo Shirt. Made of 100% polyester breathable technical fabric, that promotes sweat wicking and quick-drying, ensuring optimal comfort. Contrasting colour on sleeves, collar, yoke and pocket for a distinctive and original style.

Knitted collar and sleeve cuffs for comfortably fitting. A reinforced left chest pocket for convenient storage and showcase the branding.

Suitable marking methods: screen printing, transfer printing, embroidery, stitching

Ideal as workwear, sportswear and promotional clothing.

50

```
DENSITY
POLYESTER
               170 g/m2
```

100%

## DETAILS