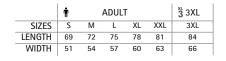

# S/S POLO SHIRT TYPHOON





#### DESCRIPTION

• Two-Tone Short Sleeve Sports Polo Shirt. Made of 100% polyester breathable technical fabric, that promotes sweat wicking and quick-drying, ensuring optimal comfort. Contrasting colour on sleeves, collar, yoke and pocket for a distinctive and original style.

Knitted collar and sleeve cuffs for comfortably fitting. A reinforced left chest pocket for convenient storage and showcase the branding.

Suitable marking methods: screen printing, transfer printing, embroidery, stitching

Ideal as workwear, sportswear and promotional clothing.





50



```
DENSITY
POLYESTER
               170 g/m2
```

100%

#### **CHARACTERISTICS**

۵D

### APPROXIMATE DIMENSIONS PER SIZE (CM.)



black

#### COLOURS

Ť+ т́+ ŵ+, ۳'t ŵ+ ŵ4 **ش**+ mahogany garnet-black white-cement grey bottle greenlotto red-black sky blue-royal roval bluesmoke grey-

Garments containing different colours must be washed with care, in cold water, using a suitable laundry detergent and drying immediately after washing.

blue

www.valento.es

black

charcoal grey

Available colours for big 🛉 Available colours for adult



## DETAILS