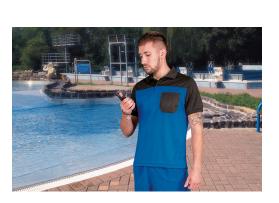

#### DESCRIPTION

• Two-Tone Short Sleeve Sports Polo Shirt. Made of 100% polyester breathable technical fabric, that promotes sweat wicking and quick-drying, ensuring optimal comfort. Contrasting colour on sleeves, collar, yoke and pocket for a distinctive and original style.

Knitted collar and sleeve cuffs for comfortably fitting. A reinforced left chest pocket for convenient storage and showcase the branding.

Suitable marking methods: screen printing, transfer printing, embroidery, stitching

Ideal as workwear, sportswear and promotional clothing.

50

```
DENSITY
POLYESTER
               170 g/m2
```

100%