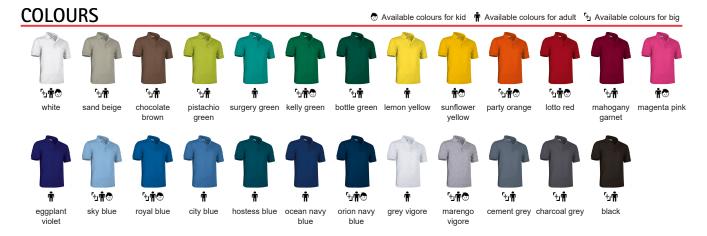

## DESCRIPTION

• Short Sleeve Polo Shirt, our top-selling S/S polo shirt, is a great value for money and comes in a wide range of colours and sizes. Made of 100% cotton pique fabric for a soft and comfortable feel. Flap and two matching button opening for a more personalised fit