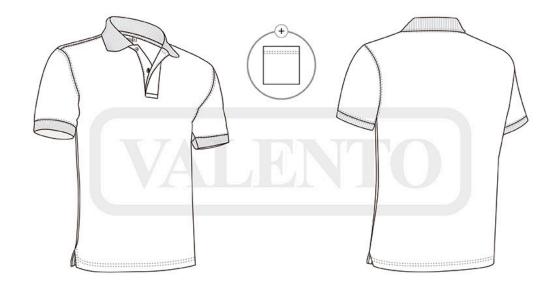

## DESCRIPTION

• Short Sleeve Polo Shirt, our top-selling S/S polo shirt, is a great value for money and comes in a wide range of colours and sizes. Made of 100% cotton pique fabric for a soft and comfortable feel. Flap and two matching button opening for a more personalised fit

Knitted collar and sleeve cuffs for comfortably fitting. Double stitching on bottom hem and side slits for enhanced mobility and greater comfort.

Includes a pocket for sewing and showcasing different suitable marking methods: screen printing, transfer printing, embroidery, stitching