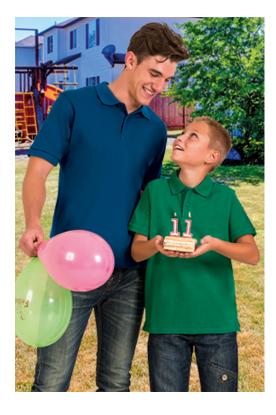

## S/S POLO SHIRT PATROL

## DESCRIPTION

• Short Sleeve Polo Shirt, our top-selling S/S polo shirt, is a great value for money and comes in a wide range of colours and sizes. Made of 100% cotton pique fabric for a soft and comfortable feel. Flap and two matching button opening for a more personalised fit

Knitted collar and sleeve cuffs for comfortably fitting. Double stitching on bottom hem and side slits for enhanced mobility and greater comfort.

Includes a pocket for sewing and showcasing different suitable marking methods: screen printing, transfer printing, embroidery, stitching

•

Ideal as workwear, casual wear and promotional clothing.

DENSITY 220 g/m2