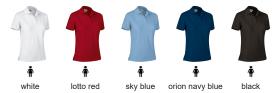

fortable feel. Flap and two matching button opening for a more personalised fit, right to left fastening

Knitted collar and sleeve cuffs for comfortably fitting. Double stitching on bottom hem and side slits for enhanced mobility and greater comfort.

Includes a pocket for sewing and showcasing different suitable marking methods: screen printing, transfer printing, embroidery, stitching

•

Ideal as workwear, casual wear and promotional clothing.







## APPROXIMATE DIMENSIONS PER SIZE (CM.)

|        | 🛉 WOMAN |    |    |    |    |     |
|--------|---------|----|----|----|----|-----|
| SIZES  | XS      | S  | М  | L  | XL | XXL |
| LENGTH | 58      | 59 | 62 | 65 | 68 | 71  |
| CHEST  | 46      | 48 | 50 | 52 | 55 | 58  |
| WAIST  | 40      | 42 | 44 | 46 | 49 | 52  |

## **COLOURS**



Available colours for woman