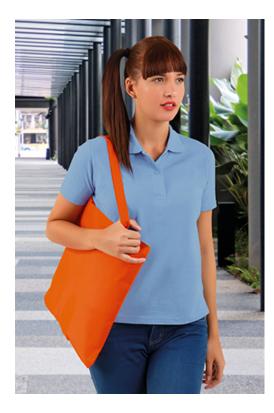

## WOMEN S/S POLO SHIRT **VALLEY**

## DESCRIPTION

• Women' Short Sleeve Slim Fit Polo Shirt. Made of 100% cotton pique fabric for a soft and comfortable feel. Flap and two matching button opening for a more personalised fit, right to left fastening

•

Ideal as workwear, casual wear and promotional clothing.