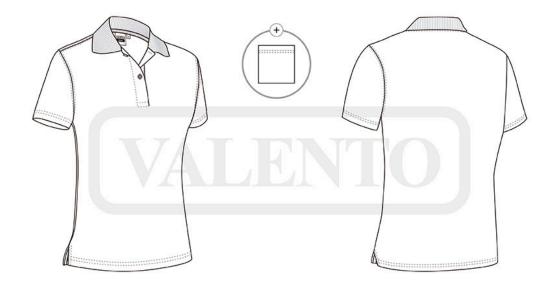

## DESCRIPTION

• Women' Short Sleeve Slim Fit Polo Shirt. Made of 100% cotton pique fabric for a soft and comfortable feel. Flap and two matching button opening for a more personalised fit, right to left fastening

Knitted collar and sleeve cuffs for comfortably fitting. Double stitching on bottom hem and side slits for enhanced mobility and greater comfort.

Includes a pocket for sewing and showcasing different suitable marking methods: screen printing, transfer printing, embroidery, stitching