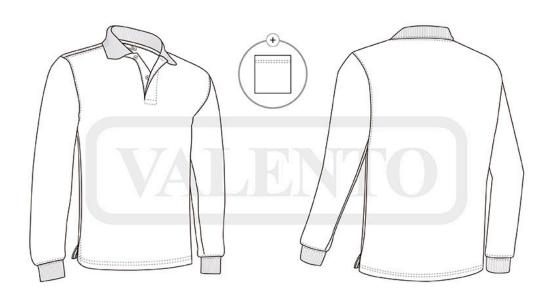

## **DESCRIPTION**

- Long Sleeve Polo Shirt, our top-selling L/S polo shirt, is a great value for money and comes in a wide range of colours and sizes.
   Made of 100% cotton pique fabric for a soft and comfortable feel.
   Knitted collar, flap and two matching button opening for a more personalised fit
- Elasticated ribbed cuffs for comfortably fitting.

  Double stitching on bottom hem and side slits for enhanced mobility and greater comfort.

  Includes a pocket for sewing and showcasing different suitable marking methods: screen printing, transfer printing, embroidery, stitching
- Ideal as workwear, casual wear and promotional clothing.