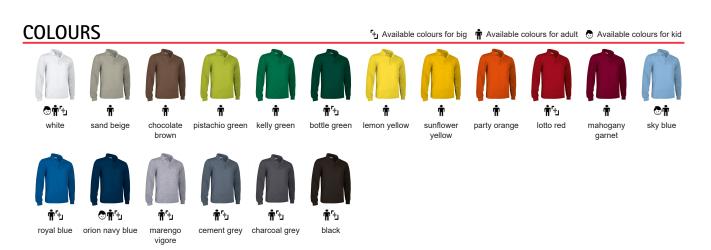

## **DESCRIPTION**

- Long Sleeve Polo Shirt, our top-selling L/S polo shirt, is a great value for money and comes in a wide range of colours and sizes.
   Made of 100% cotton pique fabric for a soft and comfortable feel.
   Knitted collar, flap and two matching button opening for a more personalised fit
- Elasticated ribbed cuffs for comfortably fitting.

  Double stitching on bottom hem and side slits for enhanced mobility and greater comfort.

  Includes a pocket for sewing and showcasing different suitable marking methods: screen printing, transfer printing, embroidery, stitching
- Ideal as workwear, casual wear and promotional clothing.

<sup>\*</sup>Marengo vigore: 85% cotton, 15% viscose.