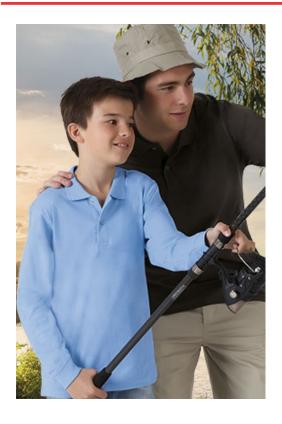

## L/S POLO SHIRT PREDATOR

## **DESCRIPTION**

- Long Sleeve Polo Shirt, our top-selling L/S polo shirt, is a great value for money and comes in a wide range of colours and sizes.
   Made of 100% cotton pique fabric for a soft and comfortable feel.
   Knitted collar, flap and two matching button opening for a more personalised fit
- Elasticated ribbed cuffs for comfortably fitting.