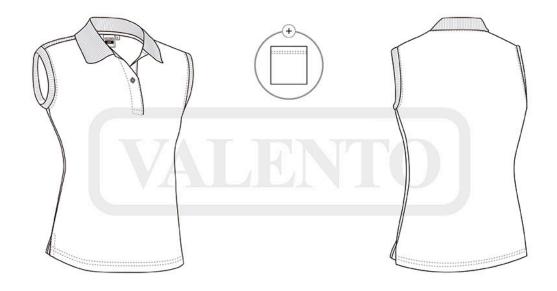

## WOMEN SLEEVELESS POLO SHIRT VEGA

## DESCRIPTION

• Women' Sleeveless Slim Fit Polo Shirt. Made of 100% cotton pique fabric for a soft and comfortable feel. Flap and two matching button opening for a more personalised fit, right to left fastening

Knitted collar and armholes for comfortably fitting. Double stitching on bottom hem and side slits for enhanced mobility and greater comfort.

Includes a pocket for sewing and showcasing different suitable marking methods: screen printing, embroidery, transfer printing, stitching

Ideal as workwear, casual wear and promotional clothing.

•

<u>wyax</u>