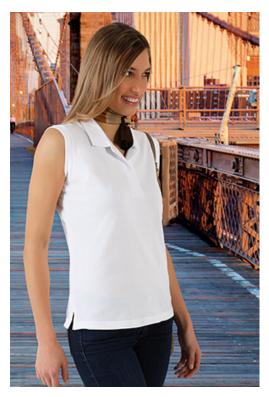

## WOMEN SLEEVELESS POLO SHIRT VEGA

## DESCRIPTION

• Women' Sleeveless Slim Fit Polo Shirt. Made of 100% cotton pique fabric for a soft and comfortable feel. Flap and two matching button opening for a more personalised fit, right to left fastening

Knitted collar and armholes for comfortably fitting. Double stitching on bottom hem and side slits for enhanced mobility and greater comfort.

Includes a pocket for sewing and showcasing different suitable marking methods: screen printing, embroidery, transfer printing, stitching

Ideal as workwear, casual wear and promotional clothing.

•

<u>wyax</u>