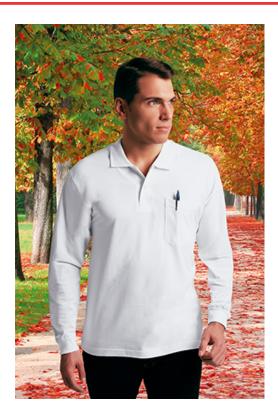

## L/S POLO SHIRT **BREDA**

## **DESCRIPTION**

• Long Sleeve Polo Shirt with Pocket.

Made of 100% cotton pique fabric for a soft and comfortable feel. Knitted collar, flap and two matching button opening for a more personalised fit, elasticated ribbed cuffs for comfortably fitting. Double stitching on bottom hem and side slits for enhanced mobility and greater comfort.

A reinforced left chest pocket for convenient storage and showcase the branding.

Suitable marking methods: screen printing, transfer printing, embroidery, stitching

Ideal as workwear and promotional clothing.