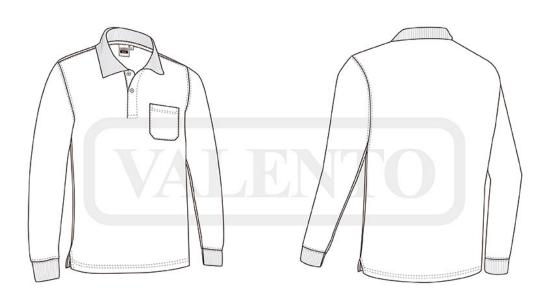

## **DESCRIPTION**

• Long Sleeve Polo Shirt with Pocket.

Made of 100% cotton pique fabric for a soft and comfortable feel. Knitted collar, flap and two matching button opening for a more personalised fit, elasticated ribbed cuffs for comfortably fitting. Double stitching on bottom hem and side slits for enhanced mobility and greater comfort.

A reinforced left chest pocket for convenient storage and showcase the branding.

Suitable marking methods: screen printing, transfer printing, embroidery, stitching

Ideal as workwear and promotional clothing.